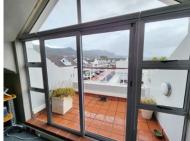

### **Gross rental**

R11180 excl. VAT

Incredibly neat Office space with great views in a modern security Complex. The office is 86sqr with private toilet & kitchenette. Large open plan area with adjoining boardroom.

Courtyard and basement parking bays available for separate rental. Visitors parking is available. Close to all amenities and public transport

Rate Per m<sup>2</sup> excl. VAT Floor Size Availability R130 / m<sup>2</sup> 86m<sup>2</sup> 01 Apr 24