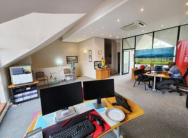

### **Gross rental**

R11180 excl. VAT

Incredibly neat Office space with great views in a modern security Complex. The office is 86sqr with private toilet & kitchenette. Large open plan area with adjoining boardroom.

Courtyard and basement parking bays available for separate rental. Visitors parking is available. Close to all amenities and public transport

Rate Per m<sup>2</sup> excl. VAT Floor Size Availability R130 / m<sup>2</sup> 86m<sup>2</sup> 01 Apr 24