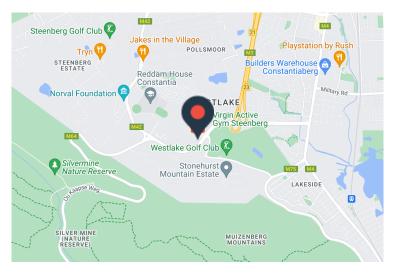

# 86m<sup>2</sup> Office To Let

## 1 Westlake Drive, Westlake

### **Gross rental**

R11180 excl. VAT

Incredibly neat Office space with great views in a modern security Complex. The office is 86sqr with private toilet & kitchenette. Large open plan area with adjoining boardroom.

Courtyard and basement parking bays available for separate rental. Visitors parking is available. Close to all amenities and public transport

Rate Per m<sup>2</sup> excl. VAT Floor Size Availability R130 / m<sup>2</sup> 86m<sup>2</sup> 01 Apr 24

| Security         | No         |
|------------------|------------|
| Air Conditioning | Yes        |
| Туре             | Office     |
| Title            | None       |
| Zoning           | Commercial |















# CONTACT US



# Anton Viljoen

(021) 204 7218

0832268079

anton@portcommercial.com

Buitengracht Centre 125 Buitengracht Street Cape Town

Disclaimer: Whilst every effort has been made to ensure the accuracy of the information contained herein, no liability can be accepted for any errors or omissions and the Tenant or Buyer is advised to verify the facts prior to making any offer to lease or purchase.

 $\succ$ 

#### www.portcommercial.com

## WEB REF: CL3352