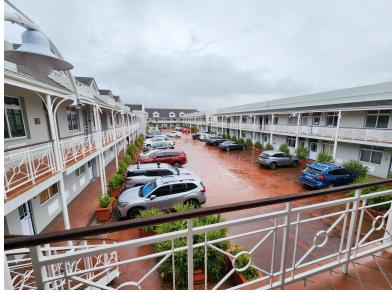

### **Gross rental**

R11180 excl. VAT

Incredibly neat Office space with great views in a modern security Complex. The office is 86sqr with private toilet & kitchenette. Large open plan area with adjoining boardroom.

Courtyard and basement parking bays available for separate rental. Visitors parking is available. Close to all amenities and public transport

Rate Per m<sup>2</sup> excl. VAT Floor Size Availability R130 / m<sup>2</sup> 86m<sup>2</sup> 01 Apr 24