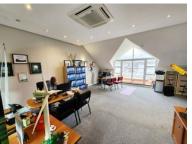

### **Gross rental**

R11180 excl. VAT

Incredibly neat Office space with great views in a modern security Complex. The office is 86sqr with private toilet & kitchenette. Large open plan area with adjoining boardroom.

Courtyard and basement parking bays available for separate rental. Visitors parking is available. Close to all amenities and public transport

Rate Per m<sup>2</sup> excl. VAT Floor Size Availability R130 / m<sup>2</sup> 86m<sup>2</sup> 01 Apr 24