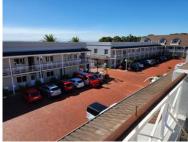

Courtyard and basement parking bays available for separate rental. Visitors parking is available.

Close to all amenities and public transport.

Open Bays at R850 each ex VAT Courtyard/basement Bays at R1100 ex VAT Occupation: 1st June 2024