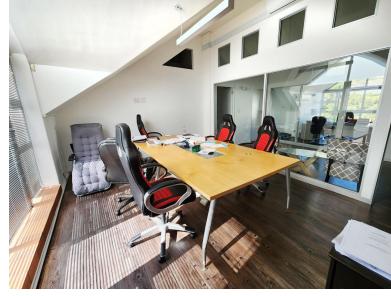

## 1 Westlake Drive, Westlake

**Gross rental** 

R10530 excl. VAT

Incredibly neat office space ready for business in a modern security complex. The office is 81m2 with private toilet & kitchenette. Open plan area with adjoining offices and storeroom. Air conditioned.