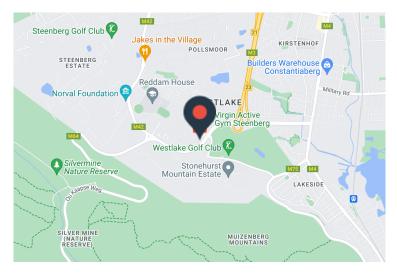

# 75m<sup>2</sup> Office To Let

### 1 Westlake Drive, Westlake

### **Gross rental**

R9750 excl. VAT

Incredibly neat office space ready for business in a modern security complex. The office is 75sqr with private toilet & kitchenette. Large open plan area with adjoining offices and storeroom.

3 Parking bays available for separate rental @ R1000 each ex VAT Visitors parking is available. Close to all amenities and public transport Occupation: 1st June 2024

Rate Per m<sup>2</sup> excl. VAT Floor Size Availability R130 / m<sup>2</sup> 75m<sup>2</sup> 01 Jun 24

| Security         | Yes        |
|------------------|------------|
| Air Conditioning | Yes        |
| Туре             | Office     |
| Title            | None       |
| Zoning           | Commercial |















## CONTACT US



## **Anton Viljoen**

(021) 204 7218

0832268079

anton@portcommercial.com

Buitengracht Centre 125 Buitengracht Street Cape Town

Disclaimer: Whilst every effort has been made to ensure the accuracy of the information contained herein, no liability can be accepted for any errors or omissions and the Tenant or Buyer is advised to verify the facts prior to making any offer to lease or purchase.

 $\succ$ 

#### www.portcommercial.com

## WEB REF: CL3469