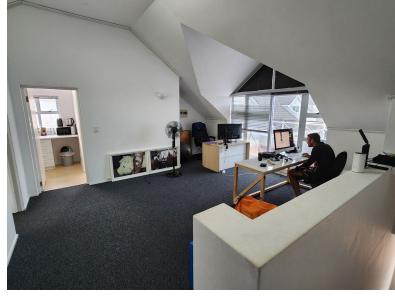

### **Gross rental**

R9750 excl. VAT

Incredibly neat office space ready for business in a modern security complex. The office is 75sqr with private toilet & kitchenette. Large open plan area with adjoining offices and storeroom.

3 Parking bays available for separate rental @ R1000 each ex VAT Visitors parking is available. Close to all amenities and public transport Occupation: 1st June 2024

Rate Per m<sup>2</sup> excl. VAT Floor Size Availability R130 / m<sup>2</sup> 75m<sup>2</sup> 01 Jun 24