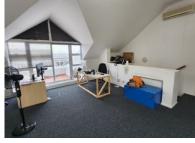

### **Gross rental**

R9750 excl. VAT

Incredibly neat office space ready for business in a modern security complex. The office is 75sqr with private toilet & kitchenette. Large open plan area with adjoining offices and storeroom.