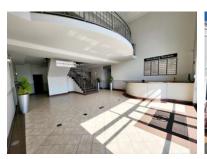

This office space boasts a spacious layout featuring an open-plan work area, a dedicated boardroom, and a small private office, complemented by a welcoming reception area for clients and guests. The facility includes well-equipped meeting rooms and a private kitchen for added convenience. Ample windows fill the workspace with natural light, while climate control ensures comfort year-round. Connectivity is seamless with a fibre internet connection, and security is top-notch with 24-hour surveillance, boom gate access, and patrols. Located for easy access to the M3 and Main Road, this office also offers the unique benefit of exclusive access to a peaceful forest park, perfect for a quick escape into nature.