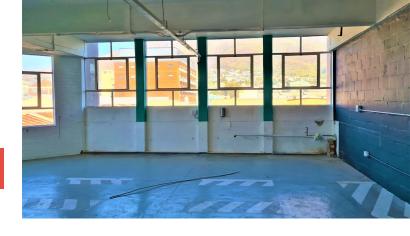

# 118m<sup>2</sup> Office To Let

### R12980 excl. VAT

This simple office space has a bank of windows running the length of two walls offering exceptional light and beautiful mountain views. The premises are ready to be refurbished for the right team. Available immediately.

Rate Per m<sup>2</sup> excl. VAT Floor Size Availability R110 / m<sup>2</sup> 118m<sup>2</sup> Immediately

| Security         | Yes        |
|------------------|------------|
| Air Conditioning | No         |
| Туре             | Office     |
| Title            | None       |
| Zoning           | Commercial |