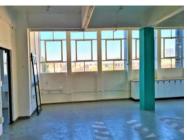

# 118m<sup>2</sup> Office To Let

### R12980 excl. VAT

This simple office space has a bank of windows running the length of two walls offering exceptional light and beautiful mountain views. The premises are ready to be refurbished for the right team. Available immediately.

Rate Per m<sup>2</sup> excl. VAT Floor Size Availability R110 / m<sup>2</sup> 118m<sup>2</sup> Immediately

| Security         | Yes        |
|------------------|------------|
| Air Conditioning | No         |
| Туре             | Office     |
| Title            | None       |
| Zoning           | Commercial |