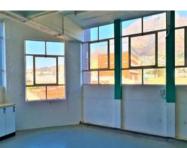

### R12980 excl. VAT

This simple office space has a bank of windows running the length of two walls offering exceptional light and beautiful mountain views. The premises are ready to be refurbished for the right team. Available immediately.

Rate Per m<sup>2</sup> excl. VAT Floor Size Availability R110 / m<sup>2</sup> 118m<sup>2</sup> Immediately

| Security         | Yes        |
|------------------|------------|
| Air Conditioning | No         |
| Туре             | Office     |
| Title            | None       |
| Zoning           | Commercial |