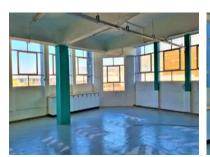

# 118m<sup>2</sup> Office To Let

### R12980 excl. VAT

This simple office space has a bank of windows running the length of two walls offering exceptional light and beautiful mountain views. The premises are ready to be refurbished for the right team. Available immediately.

Rate Per m<sup>2</sup> excl. VAT Floor Size Availability R110 / m<sup>2</sup> 118m<sup>2</sup> Immediately

| Security         | Yes        |
|------------------|------------|
| Air Conditioning | No         |
| Туре             | Office     |
| Title            | None       |
| Zoning           | Commercial |