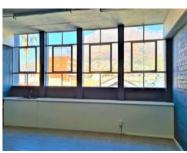

## 66 Albert Road, Woodstock

**Gross rental** 

R16940 excl. VAT

This bright and spacious creative office, has mountain views, and is equipped with two call rooms. Ideal for a team looking for an open-plan work space.