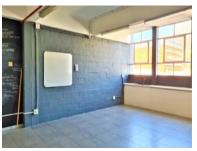

## 66 Albert Road, Woodstock

**Gross rental** 

R16940 excl. VAT

This bright and spacious creative office, has mountain views, and is equipped with two call rooms. Ideal for a team looking for an open-plan work space.