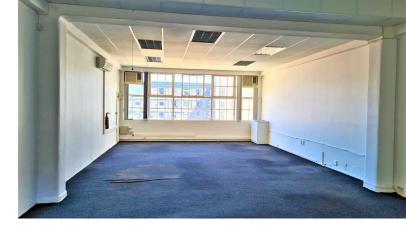

### R8360 excl. VAT

This bright and simple air-conditioned office space has high-ceilings, and is ready to be refurbished for the right team! Available immediately.

Situated in the heart of Woodstock, The Palms is part of a growing precinct in the burgeoning suburb, offering extensive retail and office opportunities ranging in sizes and positions.

R110 / m<sup>2</sup> 76m<sup>2</sup> Immediately

| Security         | Yes        |
|------------------|------------|
| Air Conditioning | Yes        |
| Туре             | Office     |
| Title            | None       |
| Zoning           | Commercial |