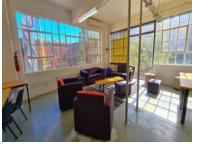

## 165m<sup>2</sup> Office To Let

66 Albert Road, Woodstock

**Gross rental** 

R21450 excl. VAT

Spacious first floor open-plan offices with great light, offering an exceptional creative environment!

(Rental includes ALL COSTS except electricity and diesel)

Woodstock Exchange is a unique commercial hub, offering retail and office opportunities to artistic and creative businesses, and services. WEX (as it is affectionately known) has become both an incubator for new businesses and a home for artistic and lifestyle office-based businesses. The carefully curated selection of organizations in the building creates a complementary environment that offers an exceptional platform for commerce!