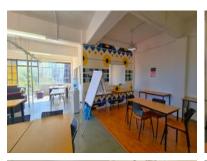

## 165m<sup>2</sup> Office To Let

66 Albert Road, Woodstock

**Gross rental** 

R21450 excl. VAT

Spacious first floor open-plan offices with great light, offering an exceptional creative environment!

(Rental includes ALL COSTS except electricity and diesel)

Woodstock Exchange is a unique commercial hub, offering retail and office opportunities to artistic and creative businesses, and services. WEX (as it is affectionately known) has become both an incubator for new businesses and a home for artistic and lifestyle office-based businesses. The carefully curated selection of organizations in the building creates a complementary environment that offers an exceptional platform for commerce!