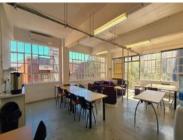

## 165m<sup>2</sup> Office To Let

66 Albert Road, Woodstock

**Gross rental** 

R21450 excl. VAT

Spacious first floor open-plan offices with great light, offering an exceptional creative environment!

(Rental includes ALL COSTS except electricity and diesel)

Woodstock Exchange is a unique commercial hub, offering retail and office opportunities to artistic and creative businesses, and services. WEX (as it is affectionately known) has become both an incubator for new businesses and a home for artistic and lifestyle office-based businesses. The carefully curated selection of organizations in the building creates a complementary environment that offers an exceptional platform for commerce!