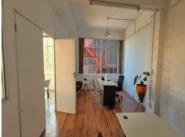

## 165m<sup>2</sup> Office To Let

66 Albert Road, Woodstock

**Gross rental** 

R21450 excl. VAT

Spacious first floor open-plan offices with great light, offering an exceptional creative environment!

(Rental includes ALL COSTS except electricity and diesel)

Woodstock Exchange is a unique commercial hub, offering retail and office opportunities to artistic and creative businesses, and services. WEX (as it is affectionately known) has become both an incubator for new businesses and a home for artistic and lifestyle office-based businesses. The carefully curated selection of organizations in the building creates a complementary environment that offers an exceptional platform for commerce!