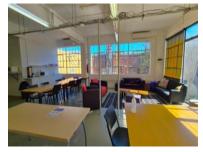

## 165m<sup>2</sup> Office To Let

66 Albert Road, Woodstock

**Gross rental** 

R21450 excl. VAT

Spacious first floor open-plan offices with great light, offering an exceptional creative environment!

(Rental includes ALL COSTS except electricity and diesel)

Woodstock Exchange is a unique commercial hub, offering retail and office opportunities to artistic and creative businesses, and services. WEX (as it is affectionately known) has become both an incubator for new businesses and a home for artistic and lifestyle office-based businesses. The carefully curated selection of organizations in the building creates a complementary environment that offers an exceptional platform for commerce!