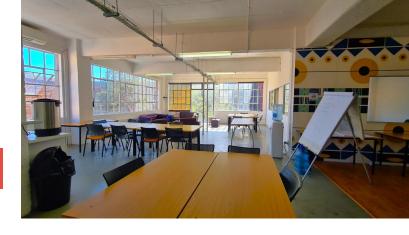

## 165m<sup>2</sup> Office To Let

66 Albert Road, Woodstock

**Gross rental** 

R21450 excl. VAT

Spacious first floor open-plan offices with great light, offering an exceptional creative environment!

(Rental includes ALL COSTS except electricity and diesel)

Woodstock Exchange is a unique commercial hub, offering retail and office opportunities to artistic and creative businesses, and services. WEX (as it is affectionately known) has become both an incubator for new businesses and a home for artistic and lifestyle office-based businesses. The carefully curated selection of organizations in the building creates a complementary environment that offers an exceptional platform for commerce!