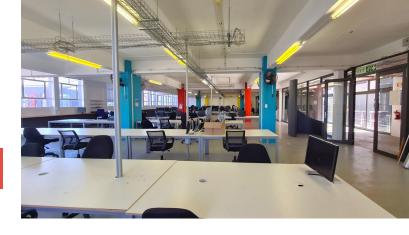

## 1060m<sup>2</sup> Office To Let

66 Albert Road, Woodstock

**Gross rental** 

R116600 excl. VAT

The entire 1st floor of this well-located commercial building is now available!

Woodstock Exchange is a unique commercial hub, offering retail and office opportunities to artistic and creative businesses, and services. WEX (as it is affectionately known) has become both an incubator for new businesses and a home for artistic and lifestyle office-based businesses. The carefully curated selection of organisations in the building creates a complementary environment that offers an exceptional platform for commerce!