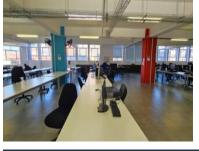

## 1060m<sup>2</sup> Office To Let

66 Albert Road, Woodstock

**Gross rental** 

R116600 excl. VAT

The entire 1st floor of this well-located commercial building is now available!

Woodstock Exchange is a unique commercial hub, offering retail and office opportunities to artistic and creative businesses, and services. WEX (as it is affectionately known) has become both an incubator for new businesses and a home for artistic and lifestyle office-based businesses. The carefully curated selection of organisations in the building creates a complementary environment that offers an exceptional platform for commerce!