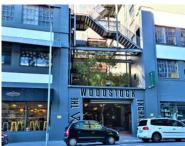

## 1060m<sup>2</sup> Office To Let

66 Albert Road, Woodstock

**Gross rental** 

R116600 excl. VAT

The entire 1st floor of this well-located commercial building is now available!

Woodstock Exchange is a unique commercial hub, offering retail and office opportunities to artistic and creative businesses, and services. WEX (as it is affectionately known) has become both an incubator for new businesses and a home for artistic and lifestyle office-based businesses. The carefully curated selection of organisations in the building creates a complementary environment that offers an exceptional platform for commerce!