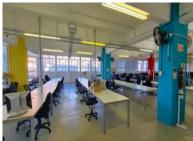

## 1060m<sup>2</sup> Office To Let

66 Albert Road, Woodstock

**Gross rental** 

R116600 excl. VAT

The entire 1st floor of this well-located commercial building is now available!

Woodstock Exchange is a unique commercial hub, offering retail and office opportunities to artistic and creative businesses, and services. WEX (as it is affectionately known) has become both an incubator for new businesses and a home for artistic and lifestyle office-based businesses. The carefully curated selection of organisations in the building creates a complementary environment that offers an exceptional platform for commerce!