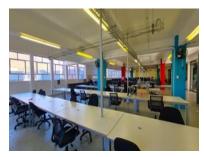

## 1060m<sup>2</sup> Office To Let

66 Albert Road, Woodstock

**Gross rental** 

R116600 excl. VAT

The entire 1st floor of this well-located commercial building is now available!

Woodstock Exchange is a unique commercial hub, offering retail and office opportunities to artistic and creative businesses, and services. WEX (as it is affectionately known) has become both an incubator for new businesses and a home for artistic and lifestyle office-based businesses. The carefully curated selection of organisations in the building creates a complementary environment that offers an exceptional platform for commerce!