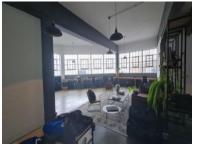

## 300m<sup>2</sup> Office To Let

12b Jersey Street, Woodstock

**Gross rental** 

R36000 excl. VAT

Office space perfectly renovated for creative offices. The space has been renovated for a creative studio, with high ceilings and polished concrete floors. Large windows add to the creative feel with good natural light. One minute drive to the N1 into the CBD or Northern Suburbs, and close access to Roodebloem Road into the Southern Suburbs.

This office space is over 2 levels with space on the ground floor for easy loading and offloading. The 1st floor space features an open plan area with a boardroom and kitchen, and the ground floor space features an open plan area with two store rooms.