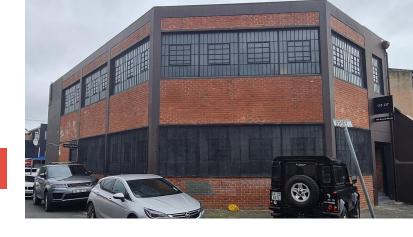

## 300m<sup>2</sup> Office To Let

12b Jersey Street, Woodstock

**Gross rental** 

R36000 excl. VAT

Office space perfectly renovated for creative offices. The space has been renovated for a creative studio, with high ceilings and polished concrete floors. Large windows add to the creative feel with good natural light. One minute drive to the N1 into the CBD or Northern Suburbs, and close access to Roodebloem Road into the Southern Suburbs.

This office space is over 2 levels with space on the ground floor for easy loading and offloading. The 1st floor space features an open plan area with a boardroom and kitchen, and the ground floor space features an open plan area with two store rooms.