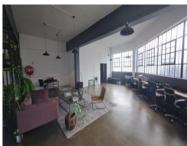

## 300m<sup>2</sup> Office To Let

12b Jersey Street, Woodstock

**Gross rental** 

R36000 excl. VAT

Office space perfectly renovated for creative offices. The space has been renovated for a creative studio, with high ceilings and polished concrete floors. Large windows add to the creative feel with good natural light. One minute drive to the N1 into the CBD or Northern Suburbs, and close access to Roodebloem Road into the Southern Suburbs.

This office space is over 2 levels with space on the ground floor for easy loading and offloading. The 1st floor space features an open plan area with a boardroom and kitchen, and the ground floor space features an open plan area with two store rooms.