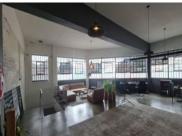

## 300m<sup>2</sup> Office To Let

12b Jersey Street, Woodstock

**Gross rental** 

R36000 excl. VAT

Office space perfectly renovated for creative offices. The space has been renovated for a creative studio, with high ceilings and polished concrete floors. Large windows add to the creative feel with good natural light. One minute drive to the N1 into the CBD or Northern Suburbs, and close access to Roodebloem Road into the Southern Suburbs.

This office space is over 2 levels with space on the ground floor for easy loading and offloading. The 1st floor space features an open plan area with a boardroom and kitchen, and the ground floor space features an open plan area with two store rooms.