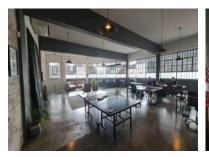

## 300m<sup>2</sup> Office To Let

12b Jersey Street, Woodstock

**Gross rental** 

R36000 excl. VAT

Office space perfectly renovated for creative offices. The space has been renovated for a creative studio, with high ceilings and polished concrete floors. Large windows add to the creative feel with good natural light. One minute drive to the N1 into the CBD or Northern Suburbs, and close access to Roodebloem Road into the Southern Suburbs.

This office space is over 2 levels with space on the ground floor for easy loading and offloading. The 1st floor space features an open plan area with a boardroom and kitchen, and the ground floor space features an open plan area with two store rooms.