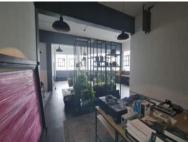

## 300m<sup>2</sup> Office To Let

12b Jersey Street, Woodstock

**Gross rental** 

R36000 excl. VAT

Office space perfectly renovated for creative offices. The space has been renovated for a creative studio, with high ceilings and polished concrete floors. Large windows add to the creative feel with good natural light. One minute drive to the N1 into the CBD or Northern Suburbs, and close access to Roodebloem Road into the Southern Suburbs.

This office space is over 2 levels with space on the ground floor for easy loading and offloading. The 1st floor space features an open plan area with a boardroom and kitchen, and the ground floor space features an open plan area with two store rooms.