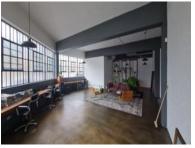

## 300m<sup>2</sup> Office To Let

12b Jersey Street, Woodstock

**Gross rental** 

R36000 excl. VAT

Office space perfectly renovated for creative offices. The space has been renovated for a creative studio, with high ceilings and polished concrete floors. Large windows add to the creative feel with good natural light. One minute drive to the N1 into the CBD or Northern Suburbs, and close access to Roodebloem Road into the Southern Suburbs.

This office space is over 2 levels with space on the ground floor for easy loading and offloading. The 1st floor space features an open plan area with a boardroom and kitchen, and the ground floor space features an open plan area with two store rooms.