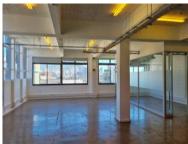

#### **Gross rental**

R30000 excl. VAT

This stunning open-plan office is equipped with a boardroom and breakaway offices or meeting rooms. The space is surrounded by tall windows, and has exceptional natural light, with panoramic mountain views.