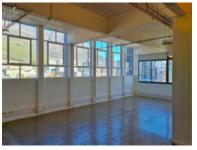

#### **Gross rental**

R30000 excl. VAT

This stunning open-plan office is equipped with a boardroom and breakaway offices or meeting rooms. The space is surrounded by tall windows, and has exceptional natural light, with panoramic mountain views.