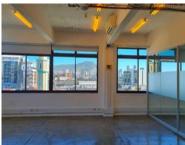

#### **Gross rental**

R30000 excl. VAT

This stunning open-plan office is equipped with a boardroom and breakaway offices or meeting rooms. The space is surrounded by tall windows, and has exceptional natural light, with panoramic mountain views.