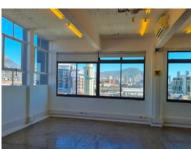

#### **Gross rental**

R30000 excl. VAT

This stunning open-plan office is equipped with a boardroom and breakaway offices or meeting rooms. The space is surrounded by tall windows, and has exceptional natural light, with panoramic mountain views.