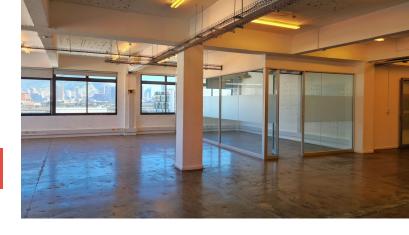

#### **Gross rental**

R30000 excl. VAT

This stunning open-plan office is equipped with a boardroom and breakaway offices or meeting rooms. The space is surrounded by tall windows, and has exceptional natural light, with panoramic mountain views.