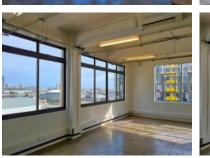

### R116710 excl. VAT

The entire floor of this trendy building is now available in the Woodstock Exchange. The space has various glass-walled offices many with tall windows, with stunning mountain and city views! (Rental includes ALL COSTS except electricity and diesel)