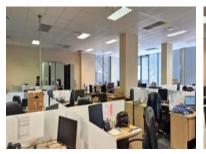

### R89600 excl. VAT

This ground-floor spacious and bright office has a reception, open-plan work-area, a series of private offices, and a larger kitchen with a canteen space.

Situated on Searle Street in Woodstock, Boulevard Office Park is a stylish and tranquil business setting, with superb infrastructure, 24-hour security, plenty of paid client parking, and plenty of conveniences in the area - including a Spar, coffee shops, and restaurants within the park.