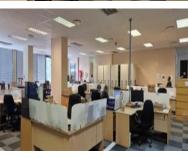

### R89600 excl. VAT

This ground-floor spacious and bright office has a reception, open-plan work-area, a series of private offices, and a larger kitchen with a canteen space.

Situated on Searle Street in Woodstock, Boulevard Office Park is a stylish and tranquil business setting, with superb infrastructure, 24-hour security, plenty of paid client parking, and plenty of conveniences in the area - including a Spar, coffee shops, and restaurants within the park.