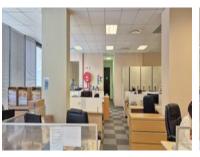

### R89600 excl. VAT

This ground-floor spacious and bright office has a reception, open-plan work-area, a series of private offices, and a larger kitchen with a canteen space.

Situated on Searle Street in Woodstock, Boulevard Office Park is a stylish and tranquil business setting, with superb infrastructure, 24-hour security, plenty of paid client parking, and plenty of conveniences in the area - including a Spar, coffee shops, and restaurants within the park.