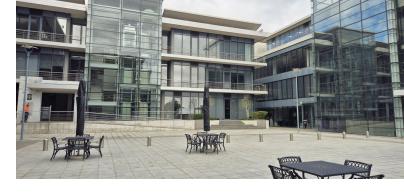

### R89600 excl. VAT

This ground-floor spacious and bright office has a reception, open-plan work-area, a series of private offices, and a larger kitchen with a canteen space.

Situated on Searle Street in Woodstock, Boulevard Office Park is a stylish and tranquil business setting, with superb infrastructure, 24-hour security, plenty of paid client parking, and plenty of conveniences in the area - including a Spar, coffee shops, and restaurants within the park.