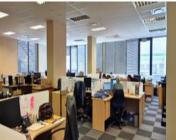

### R89600 excl. VAT

This ground-floor spacious and bright office has a reception, open-plan work-area, a series of private offices, and a larger kitchen with a canteen space.

Situated on Searle Street in Woodstock, Boulevard Office Park is a stylish and tranquil business setting, with superb infrastructure, 24-hour security, plenty of paid client parking, and plenty of conveniences in the area - including a Spar, coffee shops, and restaurants within the park.