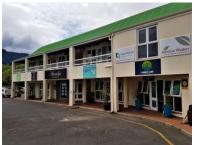

## 51m<sup>2</sup> Retail To Let

150 Empire Avenue, Beach Estate

**Gross rental** 

R14530 excl. VAT

This 51sqm office/retail position is situated on the ground floor of Victoria Mall, close to the entrance with great visibility. It is an ideal position for any retail business but particularly a service position such as a nail salon, day spa, or wellness/health practice.

Victoria Mall is a well-positioned centrally-located commercial centre on Empire Road in Hout Bay, with plenty of client parking.

| Rate Per m <sup>2</sup> excl. VAT | R285 / m <sup>2</sup> |
|-----------------------------------|-----------------------|
| Floor Size                        | 51m²                  |
| Availability                      | Negotiable            |