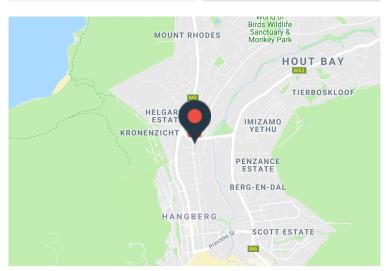

Victoria Mall is a well-positioned centrally-located commercial centre on Empire Road in Hout Bay, with plenty of client parking.

| Rate Per m <sup>2</sup> excl. VAT | R285 / m <sup>2</sup> |
|-----------------------------------|-----------------------|
| Floor Size                        | 51m²                  |
| Availability                      | Negotiable            |