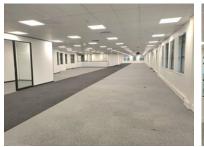

The office is also equipped with its own ablutions and a shower room for added convenience. Located on the second floor, the space features a primarily open-plan design that accommodates a large team, with individual offices scattered throughout.