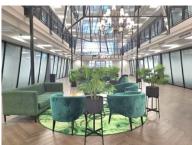

## R319235 excl. VAT

Situated in the esteemed Waterhouse Place in Century City, this expansive office offers a contemporary and well-equipped workspace, complete with top-tier amenities.

The layout includes six private offices, dedicated telephone booths, and a separate open workshop area, all strategically designed to enhance productivity.

The office is also equipped with its own ablutions and a shower room for added convenience. Located on the second floor, the space features a primarily open-plan design that accommodates a large team, with individual offices scattered throughout.

Additionally, the unit has a separate reception area, a spacious kitchen, and air conditioning for comfort.

#### The building itself is visually striking and offers a professional

| environment with modern access control systems. ensuring security<br><b>Rate Per m<sup>2</sup> excl. VAT</b> , R245 / m <sup>2</sup> |                    |
|--------------------------------------------------------------------------------------------------------------------------------------|--------------------|
| Floor Size                                                                                                                           | 1303m <sup>2</sup> |
| Availability                                                                                                                         | Immediately        |
| With lift access and a 4-Star                                                                                                        |                    |