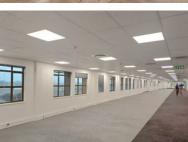

The office is also equipped with its own ablutions and a shower room for added convenience. Located on the second floor, the space features a primarily open-plan design that accommodates a large team, with individual offices scattered throughout.

Additionally, the unit has a separate reception area, a spacious kitchen, and air conditioning for comfort.