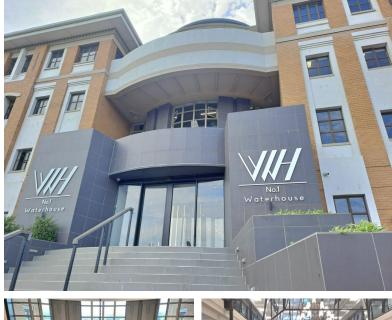

## R319235 excl. VAT

Situated in the esteemed Waterhouse Place in Century City, this expansive office offers a contemporary and well-equipped workspace, complete with top-tier amenities.

The layout includes six private offices, dedicated telephone booths, and a separate open workshop area, all strategically designed to enhance productivity.

#### The building itself is visually striking and offers a professional

| environment with modern access control systems. ensuring security<br><b>Rate Per m<sup>2</sup> excl. VAT</b> , R245 / m <sup>2</sup> |                    |
|--------------------------------------------------------------------------------------------------------------------------------------|--------------------|
| Floor Size                                                                                                                           | 1303m <sup>2</sup> |
| Availability                                                                                                                         | Immediately        |
| With lift access and a 4-Star                                                                                                        |                    |