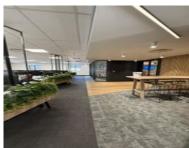

## 1 Bridge Way, Century City

**Gross rental** 

R385660 excl. VAT

Located in the vibrant heart of Century City, Centennial Place offers a fully fitted prime office space available for occupation in August 2025. This modern, 4-Star Green Rated building is set along picturesque canals and features 24-hour security with controlled access for enhanced safety. Situated on the second floor of the East Block, the unit provides a spacious and adaptable layout, ideal for businesses of various sizes. Thoughtfully designed by the previous tenant, the office includes 153 open-plan workstations, five private meeting rooms, a 14-seater executive boardroom, enclosed phone booths, and quiet pods to support focused work. Breakout areas with stylish lounge seating and a large, fully equipped canteen promote collaboration and employee well-being. The interiors boast high-quality finishes including wood laminate floors, carpets, glass partitions, LED lighting, and central air-conditioning throughout.