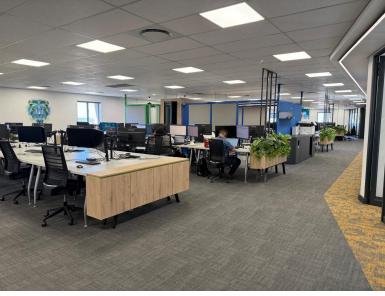

## 1 Bridge Way, Century City

**Gross rental** 

R385660 excl. VAT

Located in the vibrant heart of Century City, Centennial Place offers a fully fitted prime office space available for occupation in August 2025. This modern, 4-Star Green Rated building is set along picturesque canals and features 24-hour security with controlled access for enhanced safety. Situated on the second floor of the East Block, the unit provides a spacious and adaptable layout, ideal for businesses of various sizes. Thoughtfully designed by the previous tenant, the office includes 153 open-plan workstations, five private meeting rooms, a 14-seater executive boardroom, enclosed phone booths, and quiet pods to support focused work. Breakout areas with stylish lounge seating and a large, fully equipped canteen promote collaboration and employee well-being. The interiors boast high-quality finishes including wood laminate floors, carpets, glass partitions, LED lighting, and central air-conditioning throughout.