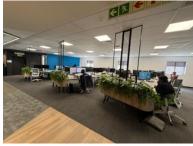

## 1 Bridge Way, Century City

**Gross rental** 

R385660 excl. VAT

Located in the vibrant heart of Century City, Centennial Place offers a fully fitted prime office space available for occupation in August 2025. This modern, 4-Star Green Rated building is set along picturesque canals and features 24-hour security with controlled access for enhanced safety. Situated on the second floor of the East Block, the unit provides a spacious and adaptable layout, ideal for businesses of various sizes. Thoughtfully designed by the previous tenant, the office includes 153 open-plan workstations, five private meeting rooms, a 14-seater executive boardroom, enclosed phone booths, and quiet pods to support focused work. Breakout areas with stylish lounge seating and a large, fully equipped canteen promote collaboration and employee well-being. The interiors boast high-quality finishes including wood laminate floors, carpets, glass partitions, LED lighting, and central air-conditioning throughout.