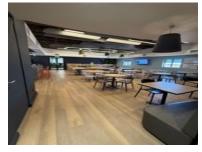

## 1 Bridge Way, Century City

**Gross rental** 

R385660 excl. VAT

Located in the vibrant heart of Century City, Centennial Place offers a fully fitted prime office space available for occupation in August 2025. This modern, 4-Star Green Rated building is set along picturesque canals and features 24-hour security with controlled access for enhanced safety. Situated on the second floor of the East Block, the unit provides a spacious and adaptable layout, ideal for businesses of various sizes. Thoughtfully designed by the previous tenant, the office includes 153 open-plan workstations, five private meeting rooms, a 14-seater executive boardroom, enclosed phone booths, and quiet pods to support focused work. Breakout areas with stylish lounge seating and a large, fully equipped canteen promote collaboration and employee well-being. The interiors boast high-quality finishes including wood laminate floors, carpets, glass partitions, LED lighting, and central air-conditioning throughout.