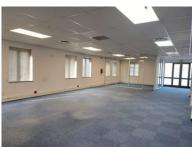

## 9 Boundary Road, Century City

**Gross rental** 

R54720 excl. VAT

A professional and well-maintained ground-floor office is available to let at 9 Boundary Road in Century City. Spanning 342m2, this office is move-in ready with minimal setup required and immediate availability. Upon entering the building, tenants and visitors are welcomed by a stylish reception area and waiting lounge. Inside the office, the layout features two spacious open-plan sections divided by drywall, which can be easily removed to create one large, cohesive workspace. In addition to the open areas, there are four private offices-two located near the entrance and two at the rear corners of the space-offering flexibility for teams or executive use.