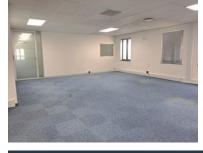

## 9 Boundary Road, Century City

**Gross rental** 

R54720 excl. VAT

A professional and well-maintained ground-floor office is available to let at 9 Boundary Road in Century City. Spanning 342m2, this office is move-in ready with minimal setup required and immediate availability. Upon entering the building, tenants and visitors are welcomed by a stylish reception area and waiting lounge. Inside the office, the layout features two spacious open-plan sections divided by drywall, which can be easily removed to create one large, cohesive workspace. In addition to the open areas, there are four private offices-two located near the entrance and two at the rear corners of the space-offering flexibility for teams or executive use.