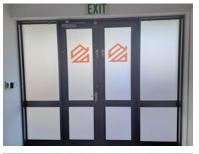

One of the standout features of this office is its direct access to a generous patio through a fire escape door, allowing staff to enjoy fresh air or smoke breaks without navigating stairs or elevators. Tenants also benefit from shared amenities such as a bookable...