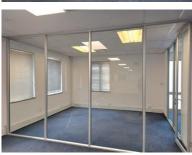

## 9 Boundary Road, Century City

**Gross rental** 

R54720 excl. VAT

A professional and well-maintained ground-floor office is available to let at 9 Boundary Road in Century City. Spanning 342m2, this office is move-in ready with minimal setup required and immediate availability. Upon entering the building, tenants and visitors are welcomed by a stylish reception area and waiting lounge. Inside the office, the layout features two spacious open-plan sections divided by drywall, which can be easily removed to create one large, cohesive workspace. In addition to the open areas, there are four private offices-two located near the entrance and two at the rear corners of the space-offering flexibility for teams or executive use.