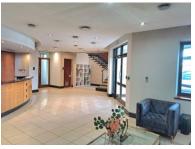

## 9 Boundary Road, Century City

**Gross rental** 

R54720 excl. VAT

A professional and well-maintained ground-floor office is available to let at 9 Boundary Road in Century City. Spanning 342m2, this office is move-in ready with minimal setup required and immediate availability. Upon entering the building, tenants and visitors are welcomed by a stylish reception area and waiting lounge. Inside the office, the layout features two spacious open-plan sections divided by drywall, which can be easily removed to create one large, cohesive workspace. In addition to the open areas, there are four private offices-two located near the entrance and two at the rear corners of the space-offering flexibility for teams or executive use.