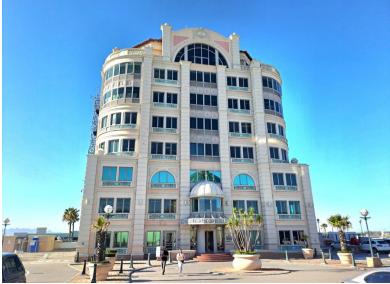

## 1 Central Boulevard, Century City

## R106560 excl. VAT

A spacious 592sqm office is available to let on the entire 6th floor of the West Office Tower in Century City, Cape Town. This white-box space is ready for tenant-specific fit-out, with a tenant installation allowance available (subject to landlord approval). The office offers excellent natural light and panoramic views, and is easily accessible via lift. It is fibre-ready, close to public transport routes, and benefits from 24-hour security, making it an ideal location for businesses seeking a secure, well-connected workspace.