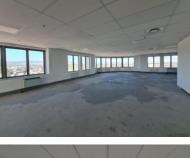

## R106560 excl. VAT

A spacious 592sqm office is available to let on the entire 6th floor of the West Office Tower in Century City, Cape Town. This white-box space is ready for tenant-specific fit-out, with a tenant installation allowance available (subject to landlord approval). The office offers excellent natural light and panoramic views, and is easily accessible via lift. It is fibre-ready, close to public transport routes, and benefits from 24-hour security, making it an ideal location for businesses seeking a secure, well-connected workspace.

The total lettable area includes 74sqm of common space and 519sqm of usable office space. Parking options are available at different rates: rooftop bays at R350, nested bays at R700, and non-nested bays at R1000 per bay, naturally all excluding VAT.