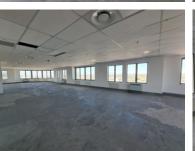

## R106560 excl. VAT

A spacious 592sqm office is available to let on the entire 6th floor of the West Office Tower in Century City, Cape Town. This white-box space is ready for tenant-specific fit-out, with a tenant installation allowance available (subject to landlord approval). The office offers excellent natural light and panoramic views, and is easily accessible via lift. It is fibre-ready, close to public transport routes, and benefits from 24-hour security, making it an ideal location for businesses seeking a secure, well-connected workspace.

The total lettable area includes 74sqm of common space and 519sqm of usable office space. Parking options are available at different rates: rooftop bays at R350, nested bays at R700, and non-nested bays at R1000 per bay, naturally all excluding VAT.