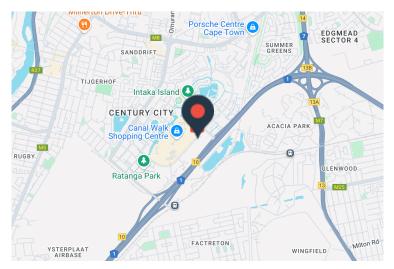

## 1 Central Boulevard, Century City

Century City is a dynamic, mixed-use precinct known for combining commercial, residential, and retail offerings, providing tenants with a convenient...

| Rate Per m <sup>2</sup> excl. VAT |
|-----------------------------------|
| Floor Size                        |
| Availability                      |