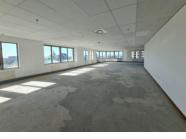

## R106560 excl. VAT

A spacious 592sqm office is available to let on the entire 6th floor of the West Office Tower in Century City, Cape Town. This white-box space is ready for tenant-specific fit-out, with a tenant installation allowance available (subject to landlord approval). The office offers excellent natural light and panoramic views, and is easily accessible via lift. It is fibre-ready, close to public transport routes, and benefits from 24-hour security, making it an ideal location for businesses seeking a secure, well-connected workspace.

The total lettable area includes 74sqm of common space and 519sqm of usable office space. Parking options are available at different rates: rooftop bays at R350, nested bays at R700, and non-nested bays at R1000 per bay, naturally all excluding VAT.