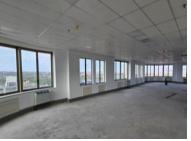

## R106560 excl. VAT

A spacious 592sqm office is available to let on the entire 6th floor of the West Office Tower in Century City, Cape Town. This white-box space is ready for tenant-specific fit-out, with a tenant installation allowance available (subject to landlord approval). The office offers excellent natural light and panoramic views, and is easily accessible via lift. It is fibre-ready, close to public transport routes, and benefits from 24-hour security, making it an ideal location for businesses seeking a secure, well-connected workspace.

The total lettable area includes 74sqm of common space and 519sqm of usable office space. Parking options are available at different rates: rooftop bays at R350, nested bays at R700, and non-nested bays at R1000 per bay, naturally all excluding VAT.