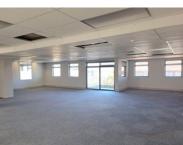

#### **Gross rental**

R36685 excl. VAT

Located on the 4th floor of Boulevard Place in Century City, Milnerton, this prime 253m2 office space offers an ideal setting for modern business operations. With an impressive view overlooking a communal courtyard, the office is designed for productivity & collaboration. The space features a large open-plan work area, three private offices, all offering excellent views. A small storage room is available & a terrace offers an escape for a refreshing views. A kitchenette and shower provide added convenience, while communal restrooms are also available.