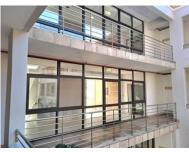

#### **Gross rental**

R36685 excl. VAT

Located on the 4th floor of Boulevard Place in Century City, Milnerton, this prime 253m2 office space offers an ideal setting for modern business operations. With an impressive view overlooking a communal courtyard, the office is designed for productivity & collaboration. The space features a large open-plan work area, three private offices, all offering excellent views. A small storage room is available & a terrace offers an escape for a refreshing views. A kitchenette and shower provide added convenience, while communal restrooms are also available.

The building ensures top-tier functionality & security with controlled access, 24-hour security, both lift and stair access. Climate control is managed through air conditioning & parking options include two covered single bays at R1,150 each ex Vat & one tandem bay at R1,300 ex Vat, all within a secure three-storey parking facility.