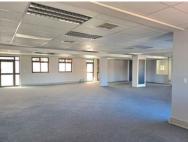

#### **Gross rental**

R36685 excl. VAT

Located on the 4th floor of Boulevard Place in Century City, Milnerton, this prime 253m2 office space offers an ideal setting for modern business operations. With an impressive view overlooking a communal courtyard, the office is designed for productivity & collaboration. The space features a large open-plan work area, three private offices, all offering excellent views. A small storage room is available & a terrace offers an escape for a refreshing views. A kitchenette and shower provide added convenience, while communal restrooms are also available.