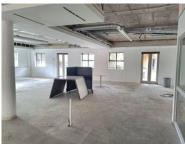

# 2 Waterford House, Century City, Century

**Gross rental** 

R102150 excl. VAT

This prime office space, located in the prestigious Waterford House in Century City, offers a versatile mix of white and grey box configurations, ideal for businesses seeking a sophisticated and accessible work environment. The layout is thoughtfully designed to balance open-plan flow with private, enclosed areas, making it suitable for a range of professional uses. With partial plumbing and electrical installations already in place, tenants can quickly complete the finishing touches and move in with minimal delay. The ground floor location enhances accessibility & multiple exits provide direct access to the surrounding outdoor areas, adding convenience and flexibility.

Upon entry, the space features several enclosed rooms that can be used as offices, bathrooms, or a kitchenette, alongside a spacious open-plan work area accented by glass-walled offices, allowing for both visibility and separation.