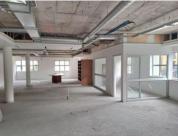

# 2 Waterford House, Century City, Century

**Gross rental** 

R102150 excl. VAT

This prime office space, located in the prestigious Waterford House in Century City, offers a versatile mix of white and grey box configurations, ideal for businesses seeking a sophisticated and accessible work environment. The layout is thoughtfully designed to balance open-plan flow with private, enclosed areas, making it suitable for a range of professional uses. With partial plumbing and electrical installations already in place, tenants can quickly complete the finishing touches and move in with minimal delay. The ground floor location enhances accessibility & multiple exits provide direct access to the surrounding outdoor areas, adding convenience and flexibility.

Upon entry, the space features several enclosed rooms that can be used as offices, bathrooms, or a kitchenette, alongside a spacious open-plan work area accented by glass-walled offices, allowing for both visibility and separation.