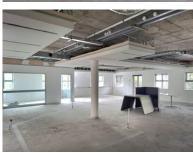

# 2 Waterford House, Century City, Century

**Gross rental** 

R102150 excl. VAT

This prime office space, located in the prestigious Waterford House in Century City, offers a versatile mix of white and grey box configurations, ideal for businesses seeking a sophisticated and accessible work environment. The layout is thoughtfully designed to balance open-plan flow with private, enclosed areas, making it suitable for a range of professional uses. With partial plumbing and electrical installations already in place, tenants can quickly complete the finishing touches and move in with minimal delay. The ground floor location enhances accessibility & multiple exits provide direct access to the surrounding outdoor areas, adding convenience and flexibility.

Upon entry, the space features several enclosed rooms that can be used as offices, bathrooms, or a kitchenette, alongside a spacious open-plan work area accented by glass-walled offices, allowing for both visibility and separation.