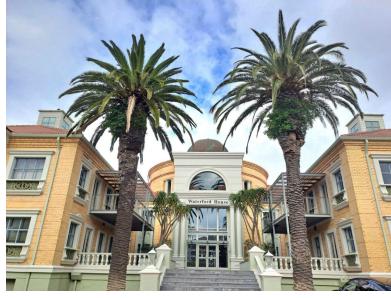

# 2 Waterford House, Century City, Century

**Gross rental** 

R102150 excl. VAT

This prime office space, located in the prestigious Waterford House in Century City, offers a versatile mix of white and grey box configurations, ideal for businesses seeking a sophisticated and accessible work environment. The layout is thoughtfully designed to balance open-plan flow with private, enclosed areas, making it suitable for a range of professional uses. With partial plumbing and electrical installations already in place, tenants can quickly complete the finishing touches and move in with minimal delay. The ground floor location enhances accessibility & multiple exits provide direct access to the surrounding outdoor areas, adding convenience and flexibility.