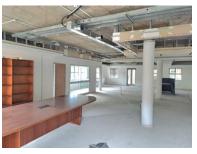

# 2 Waterford House, Century City, Century

**Gross rental** 

R102150 excl. VAT

This prime office space, located in the prestigious Waterford House in Century City, offers a versatile mix of white and grey box configurations, ideal for businesses seeking a sophisticated and accessible work environment. The layout is thoughtfully designed to balance open-plan flow with private, enclosed areas, making it suitable for a range of professional uses. With partial plumbing and electrical installations already in place, tenants can quickly complete the finishing touches and move in with minimal delay. The ground floor location enhances accessibility & multiple exits provide direct access to the surrounding outdoor areas, adding convenience and flexibility.

Upon entry, the space features several enclosed rooms that can be used as offices, bathrooms, or a kitchenette, alongside a spacious open-plan work area accented by glass-walled offices, allowing for both visibility and separation.