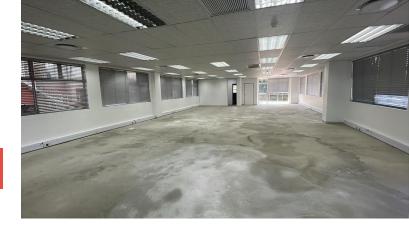

## 1 Cascade Cose, Riverside Industrial Park

**Gross rental** 

R22800 excl. VAT

Position your business for success with this exceptionally located 190 square meter office space in the heart of Riverside, Nelspruit. Ideal for professionals seeking a quality environment in a thriving commercial area, this space offers both visibility and convenience.

**Key Features:** 

190 square meters of professional office space

Premium location in Riverside, Nelspruit

Owner to provide quality fit-out for a 5-year lease

| Rate Per m <sup>2</sup> excl. VAT | $_{r_0}$ R120 / $m^2$ |
|-----------------------------------|-----------------------|
| Floor Size                        | 190m²                 |
| Availability                      | r Immediately         |