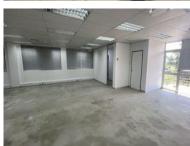

**Key Features:** 

190 square meters of professional office space

Premium location in Riverside, Nelspruit

Owner to provide quality fit-out for a 5-year lease

| Rate Per m <sup>2</sup> excl. VAT | $_{r_0}$ R120 / $m^2$ |
|-----------------------------------|-----------------------|
| Floor Size                        | 190m²                 |
| Availability                      | r Immediately         |