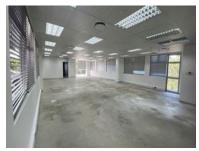

## 1 Cascade Cose, Riverside Industrial Park

**Gross rental** 

R22800 excl. VAT

Position your business for success with this exceptionally located 190 square meter office space in the heart of Riverside, Nelspruit. Ideal for professionals seeking a quality environment in a thriving commercial area, this space offers both visibility and convenience.

**Key Features:** 

190 square meters of professional office space

Premium location in Riverside, Nelspruit

Owner to provide quality fit-out for a 5-year lease

| Rate Per m <sup>2</sup> excl. VAT | $_{r_0}$ R120 / $m^2$ |
|-----------------------------------|-----------------------|
| Floor Size                        | 190m²                 |
| Availability                      | r Immediately         |