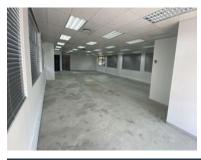

**Key Features:** 

190 square meters of professional office space

Premium location in Riverside, Nelspruit

Owner to provide quality fit-out for a 5-year lease

| Rate Per m <sup>2</sup> excl. VAT | $_{r_0}$ R120 / $m^2$ |
|-----------------------------------|-----------------------|
| Floor Size                        | 190m²                 |
| Availability                      | r Immediately         |