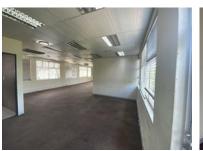

## 2 Cascade Cose, Riverside Park

**Gross rental** 

R22800 excl. VAT

Position your business for success with this exceptionally located 190 square meter office space in the heart of Riverside, Nelspruit. Ideal for professionals seeking a quality environment in a thriving commercial area, this space offers both visibility and convenience.

**Key Features:** 

190 square meters of professional office space

Premium location in Riverside, Nelspruit

Owner to provide quality fit-out for a 5-year lease

| Rate Per m <sup>2</sup> excl. VAT | <sub>rc</sub> R120 / m <sup>2</sup> |
|-----------------------------------|-------------------------------------|
| Floor Size                        | 190m²                               |
| Availability                      | r Immediately                       |