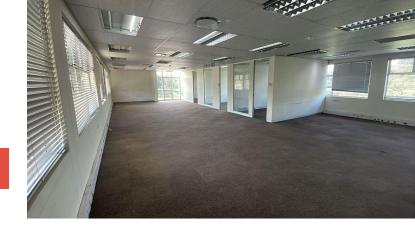

## 2 Cascade Cose, Riverside Park

**Gross rental** 

R22800 excl. VAT

Position your business for success with this exceptionally located 190 square meter office space in the heart of Riverside, Nelspruit. Ideal for professionals seeking a quality environment in a thriving commercial area, this space offers both visibility and convenience.

**Key Features:** 

190 square meters of professional office space

Premium location in Riverside, Nelspruit

Owner to provide quality fit-out for a 5-year lease

| Rate Per m <sup>2</sup> excl. VAT | <sub>rc</sub> R120 / m <sup>2</sup> |
|-----------------------------------|-------------------------------------|
| Floor Size                        | 190m²                               |
| Availability                      | r Immediately                       |