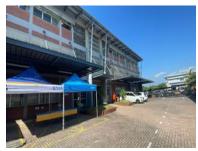

## 3 Cascade Cose, Riverside Park

**Gross rental** 

R22800 excl. VAT

Position your business for success with this exceptionally located 190 square meter office space in the heart of Riverside, Nelspruit. Ideal for professionals seeking a quality environment in a thriving commercial area, this space offers both visibility and convenience.

**Key Features:** 

190 square meters of professional office space

Premium location in Riverside, Nelspruit

Owner to provide quality fit-out for a 5-year lease

| Rate Per m <sup>2</sup> excl. VAT | <sub>r(</sub> R120 / m <sup>2</sup> |
|-----------------------------------|-------------------------------------|
| Floor Size                        | 190m²                               |
| Availability                      | r Immediately                       |