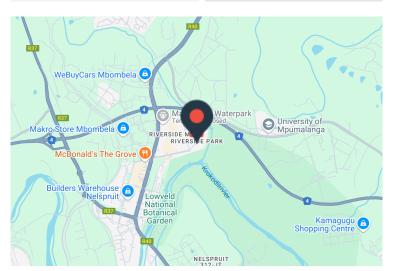

## 3 Cascade Cose, Riverside Park

**Gross rental** 

R22800 excl. VAT

Position your business for success with this exceptionally located 190 square meter office space in the heart of Riverside, Nelspruit. Ideal for professionals seeking a quality environment in a thriving commercial area, this space offers both visibility and convenience.