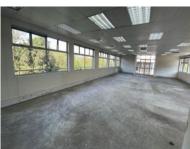

## 3 Cascade Cose, Riverside Park

**Gross rental** 

R22800 excl. VAT

Position your business for success with this exceptionally located 190 square meter office space in the heart of Riverside, Nelspruit. Ideal for professionals seeking a quality environment in a thriving commercial area, this space offers both visibility and convenience.

The current owner is offering to custom-fit the office to your business needs with a quality interior fit-out, provided a 5-year lease is signed-making this a fantastic opportunity to secure a tailored, move-in-ready workspace.

**Key Features:** 

190 square meters of professional office space

Premium location in Riverside, Nelspruit

Owner to provide quality fit-out for a 5-year lease

| Rate Per m <sup>2</sup> excl. VAT | <sub>r(</sub> R120 / m <sup>2</sup> |
|-----------------------------------|-------------------------------------|
| Floor Size                        | 190m²                               |
| Availability                      | r Immediately                       |