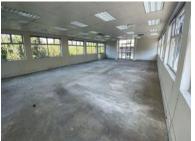

## 3 Cascade Cose, Riverside Park

**Gross rental** 

R22800 excl. VAT

Position your business for success with this exceptionally located 190 square meter office space in the heart of Riverside, Nelspruit. Ideal for professionals seeking a quality environment in a thriving commercial area, this space offers both visibility and convenience.

**Key Features:** 

190 square meters of professional office space

Premium location in Riverside, Nelspruit

Owner to provide quality fit-out for a 5-year lease

| Rate Per m <sup>2</sup> excl. VAT | <sub>r(</sub> R120 / m <sup>2</sup> |
|-----------------------------------|-------------------------------------|
| Floor Size                        | 190m²                               |
| Availability                      | r Immediately                       |