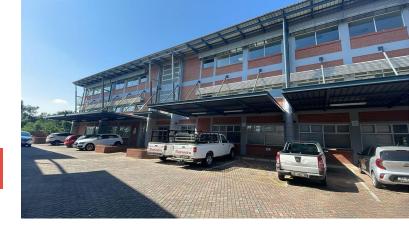

## 3 Cascade Cose, Riverside Park

**Gross rental** 

R22800 excl. VAT

Position your business for success with this exceptionally located 190 square meter office space in the heart of Riverside, Nelspruit. Ideal for professionals seeking a quality environment in a thriving commercial area, this space offers both visibility and convenience.

**Key Features:** 

190 square meters of professional office space

Premium location in Riverside, Nelspruit

Owner to provide quality fit-out for a 5-year lease

| Rate Per m <sup>2</sup> excl. VAT | <sub>r(</sub> R120 / m <sup>2</sup> |
|-----------------------------------|-------------------------------------|
| Floor Size                        | 190m²                               |
| Availability                      | r Immediately                       |