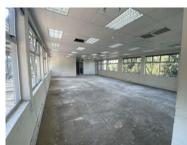

## 3 Cascade Cose, Riverside Park

**Gross rental** 

R22800 excl. VAT

Position your business for success with this exceptionally located 190 square meter office space in the heart of Riverside, Nelspruit. Ideal for professionals seeking a quality environment in a thriving commercial area, this space offers both visibility and convenience.

**Key Features:** 

190 square meters of professional office space

Premium location in Riverside, Nelspruit

Owner to provide quality fit-out for a 5-year lease

| Rate Per m <sup>2</sup> excl. VAT | <sub>r(</sub> R120 / m <sup>2</sup> |
|-----------------------------------|-------------------------------------|
| Floor Size                        | 190m²                               |
| Availability                      | r Immediately                       |