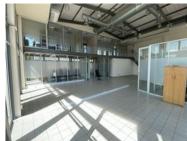

## 5 Cascade Cose, Riverside Park

**Gross rental** 

R46560 excl. VAT

Position your business for success with this exceptionally located 388 square meter office space in the heart of Riverside, Nelspruit. Ideal for professionals seeking a quality environment in a thriving commercial area, this space offers both visibility and convenience.

**Key Features:** 

388 square meters of professional office space

Premium location in Riverside, Nelspruit

Owner to provide quality fit-out for a 5-year lease

| Rate Per m <sup>2</sup> excl. VAT | $_{r_{1}}$ R120 / $m^{2}$ |
|-----------------------------------|---------------------------|
| Floor Size                        | 388m²                     |
| Availability                      | r Immediately             |