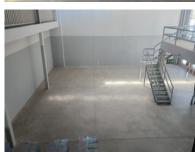

### 6 Tranquil Flow st, Riverside Park

**Gross rental** 

R46980 excl. VAT

Ground Floor: 370 square meters

Mezzanine/Upper Level: 152 square meters

Availability: Immediate Type: Industrial Warehouse

#### **Property Overview:**

Located in the well-established Riverside Industrial Park in Nelspruit, this functional and well-positioned warehouse offers a mix of ground floor operational space and upper-level storage or office potential.

**Key Features:** 

370 sqm open-plan ground floor with high clearance

| Rate Per m <sup>2</sup> excl. VAT | ₃ R90 / m²    |
|-----------------------------------|---------------|
| Floor Size                        | 522m²         |
| Availability                      | g Immediately |