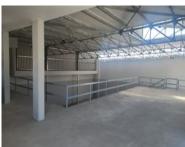

### 6 Tranquil Flow st, Riverside Park

**Gross rental** 

R46980 excl. VAT

Ground Floor: 370 square meters

Mezzanine/Upper Level: 152 square meters

Availability: Immediate Type: Industrial Warehouse

#### **Property Overview:**

Located in the well-established Riverside Industrial Park in Nelspruit, this functional and well-positioned warehouse offers a mix of ground floor operational space and upper-level storage or office potential.