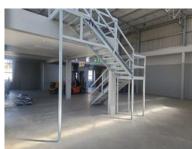

### 6 Tranquil Flow st, Riverside Park

**Gross rental** 

R46980 excl. VAT

Ground Floor: 370 square meters

Mezzanine/Upper Level: 152 square meters

Availability: Immediate Type: Industrial Warehouse

**Key Features:** 

370 sqm open-plan ground floor with high clearance

| Rate Per m <sup>2</sup> excl. VAT | ₃ R90 / m²    |
|-----------------------------------|---------------|
| Floor Size                        | 522m²         |
| Availability                      | g Immediately |