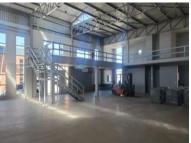

### 6 Tranquil Flow st, Riverside Park

**Gross rental** 

R46980 excl. VAT

Ground Floor: 370 square meters

Mezzanine/Upper Level: 152 square meters

Availability: Immediate Type: Industrial Warehouse

#### **Property Overview:**

Located in the well-established Riverside Industrial Park in Nelspruit, this functional and well-positioned warehouse offers a mix of ground floor operational space and upper-level storage or office potential.

**Key Features:** 

370 sqm open-plan ground floor with high clearance

| Rate Per m <sup>2</sup> excl. VAT | ₃ R90 / m²    |
|-----------------------------------|---------------|
| Floor Size                        | 522m²         |
| Availability                      | g Immediately |