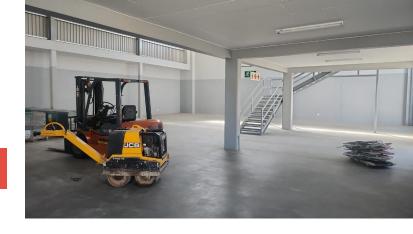

#### **Property Overview:**

Located in the well-established Riverside Industrial Park in Nelspruit, this functional and well-positioned warehouse offers a mix of ground floor operational space and upper-level storage or office potential.

**Key Features:** 

370 sqm open-plan ground floor with high clearance

| Rate Per m <sup>2</sup> excl. VAT | ₃ R90 / m²    |
|-----------------------------------|---------------|
| Floor Size                        | 522m²         |
| Availability                      | g Immediately |