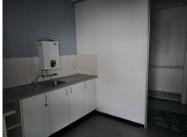

## 229m<sup>2</sup> Office To Let

163 Uys Krige Drive, Plattekloof 1

**Gross rental** 

R41220 excl. VAT

Located on the first floor of the Uitzicht Building, this office space consists of a Kitchenette, Server Room, Store Room, Boardroom, Reception area and large open plan office with one closed office. The space is already equipped with air conditioning, lighting, and large windows, providing plenty of natural light and ventilation.