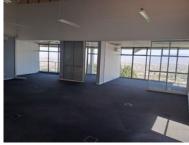

## 229m<sup>2</sup> Office To Let

163 Uys Krige Drive, Plattekloof 1

**Gross rental** 

R41220 excl. VAT

Located on the first floor of the Uitzicht Building, this office space consists of a Kitchenette, Server Room, Store Room, Boardroom, Reception area and large open plan office with one closed office. The space is already equipped with air conditioning, lighting, and large windows, providing plenty of natural light and ventilation.