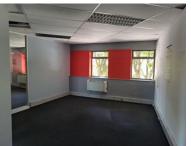

## 229m<sup>2</sup> Office To Let

163 Uys Krige Drive, Plattekloof 1

**Gross rental** 

R41220 excl. VAT

Located on the first floor of the Uitzicht Building, this office space consists of a Kitchenette, Server Room, Store Room, Boardroom, Reception area and large open plan office with one closed office. The space is already equipped with air conditioning, lighting, and large windows, providing plenty of natural light and ventilation.