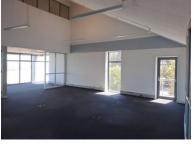

## 229m<sup>2</sup> Office To Let

163 Uys Krige Drive, Plattekloof 1

**Gross rental** 

R41220 excl. VAT

Located on the first floor of the Uitzicht Building, this office space consists of a Kitchenette, Server Room, Store Room, Boardroom, Reception area and large open plan office with one closed office. The space is already equipped with air conditioning, lighting, and large windows, providing plenty of natural light and ventilation.