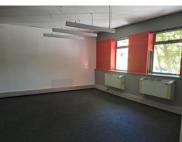

## 229m<sup>2</sup> Office To Let

163 Uys Krige Drive, Plattekloof 1

**Gross rental** 

R41220 excl. VAT

Located on the first floor of the Uitzicht Building, this office space consists of a Kitchenette, Server Room, Store Room, Boardroom, Reception area and large open plan office with one closed office. The space is already equipped with air conditioning, lighting, and large windows, providing plenty of natural light and ventilation.