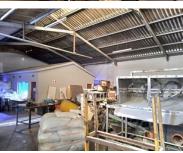

### R15,000,000 excl. VAT

This 4140m2 industrial facility is situated in a well-maintained industrial park in Blackheath, Cape Town, a prominent logistics & manufacturing hub within the Cape Flats. The building is designed for versatile industrial use, offering a combination of warehouse bays, office suites & a sizable external yard. With its clean industrial aesthetic, low-maintenance finishes & professional frontage, the property supports a range of operations including distribution, fabrication & service-based activities. Key features include large roller shutter doors, drive-through capabilities for interlinks & access to essential infrastructure such as 3-phase power, on-site water & waste facilities. The park itself is secured with perimeter fencing, gated access & night time lockdown protocols.