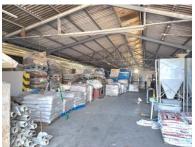

### R15,000,000 excl. VAT

This 4140m2 industrial facility is situated in a well-maintained industrial park in Blackheath, Cape Town, a prominent logistics & manufacturing hub within the Cape Flats. The building is designed for versatile industrial use, offering a combination of warehouse bays, office suites & a sizable external yard. With its clean industrial aesthetic, low-maintenance finishes & professional frontage, the property supports a range of operations including distribution, fabrication & service-based activities. Key features include large roller shutter doors, drive-through capabilities for interlinks & access to essential infrastructure such as 3-phase power, on-site water & waste facilities. The park itself is secured with perimeter fencing, gated access & night time lockdown protocols.