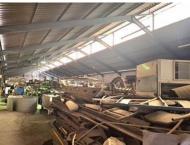

### R15,000,000 excl. VAT

This 4140m2 industrial facility is situated in a well-maintained industrial park in Blackheath, Cape Town, a prominent logistics & manufacturing hub within the Cape Flats. The building is designed for versatile industrial use, offering a combination of warehouse bays, office suites & a sizable external yard. With its clean industrial aesthetic, low-maintenance finishes & professional frontage, the property supports a range of operations including distribution, fabrication & service-based activities. Key features include large roller shutter doors, drive-through capabilities for interlinks & access to essential infrastructure such as 3-phase power, on-site water & waste facilities. The park itself is secured with perimeter fencing, gated access & night time lockdown protocols.