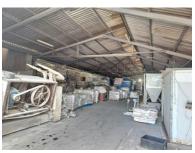

### R15,000,000 excl. VAT

This 4140m2 industrial facility is situated in a well-maintained industrial park in Blackheath, Cape Town, a prominent logistics & manufacturing hub within the Cape Flats. The building is designed for versatile industrial use, offering a combination of warehouse bays, office suites & a sizable external yard. With its clean industrial aesthetic, low-maintenance finishes & professional frontage, the property supports a range of operations including distribution, fabrication & service-based activities. Key features include large roller shutter doors, drive-through capabilities for interlinks & access to essential infrastructure such as 3-phase power, on-site water & waste facilities. The park itself is secured with perimeter fencing, gated access & night time lockdown protocols.