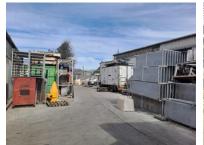

### R15,000,000 excl. VAT

This 4140m2 industrial facility is situated in a well-maintained industrial park in Blackheath, Cape Town, a prominent logistics & manufacturing hub within the Cape Flats. The building is designed for versatile industrial use, offering a combination of warehouse bays, office suites & a sizable external yard. With its clean industrial aesthetic, low-maintenance finishes & professional frontage, the property supports a range of operations including distribution, fabrication & service-based activities. Key features include large roller shutter doors, drive-through capabilities for interlinks & access to essential infrastructure such as 3-phase power, on-site water & waste facilities. The park itself is secured with perimeter fencing, gated access & night time lockdown protocols.