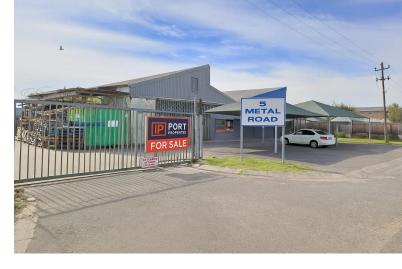

# 4140m<sup>2</sup> Warehouse For Sale

#### 5 Metal Road Blackheath Industrial, Blackheath Industrial

Price

### R15,000,000 excl. VAT

This 4140m2 industrial facility is situated in a well-maintained industrial park in Blackheath, Cape Town, a prominent logistics & manufacturing hub within the Cape Flats. The building is designed for versatile industrial use, offering a combination of warehouse bays, office suites & a sizable external yard. With its clean industrial aesthetic, low-maintenance finishes & professional frontage, the property supports a range of operations including distribution, fabrication & service-based activities. Key features include large roller shutter doors, drive-through capabilities for interlinks & access to essential infrastructure such as 3-phase power, on-site water & waste facilities. The park itself is secured with perimeter fencing, gated access & night time lockdown protocols.