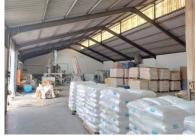

### R15,000,000 excl. VAT

This 4140m2 industrial facility is situated in a well-maintained industrial park in Blackheath, Cape Town, a prominent logistics & manufacturing hub within the Cape Flats. The building is designed for versatile industrial use, offering a combination of warehouse bays, office suites & a sizable external yard. With its clean industrial aesthetic, low-maintenance finishes & professional frontage, the property supports a range of operations including distribution, fabrication & service-based activities. Key features include large roller shutter doors, drive-through capabilities for interlinks & access to essential infrastructure such as 3-phase power, on-site water & waste facilities. The park itself is secured with perimeter fencing, gated access & night time lockdown protocols.