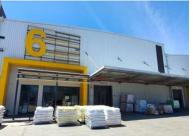

## R230800 excl. VAT

We are pleased to present a unique leasing opportunity for two exceptional industrial units-Units 5 and 6-located in the heart of Airport Industria, just 1km from Cape Town International Airport's freight apron. Offering a combined total area of 2,308m2, these units are perfectly suited for businesses in logistics, warehousing, freight, or manufacturing, with prime access to major transport routes such as the N2, R300, N1, and M7. This versatile dual-unit configuration is designed to enhance operational efficiency, accessibility, and sustainability.

Key Features:

- Total Combined Space: 2,308m2
- o Warehouse Area: 1,846.4m2
- o Office/Commercial Area: 461.6m2 (approx. 20% of total space)
- Ceiling Height: 14m, allowing for optimized vertical storage capacity.
- Power Supply: 600 Amps, 3-phase electricity to meet high-demand
- industrial needs.