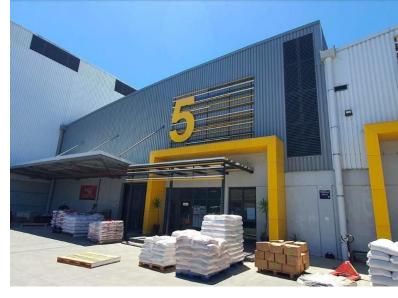

## R230800 excl. VAT

We are pleased to present a unique leasing opportunity for two exceptional industrial units-Units 5 and 6-located in the heart of Airport Industria, just 1km from Cape Town International Airport's freight apron. Offering a combined total area of 2,308m2, these units are perfectly suited for businesses in logistics, warehousing, freight, or manufacturing, with prime access to major transport routes such as the N2, R300, N1, and M7. This versatile dual-unit configuration is designed to enhance operational efficiency, accessibility, and sustainability.

Key Features:

- Total Combined Space: 2,308m2
- o Warehouse Area: 1,846.4m2
- o Office/Commercial Area: 461.6m2 (approx. 20% of total space)
- Ceiling Height: 14m, allowing for optimized vertical storage capacity.
- Power Supply: 600 Amps, 3-phase electricity to meet high-demand
- industrial needs.