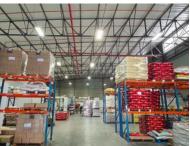

## R230800 excl. VAT

We are pleased to present a unique leasing opportunity for two exceptional industrial units-Units 5 and 6-located in the heart of Airport Industria, just 1km from Cape Town International Airport's freight apron. Offering a combined total area of 2,308m2, these units are perfectly suited for businesses in logistics, warehousing, freight, or manufacturing, with prime access to major transport routes such as the N2, R300, N1, and M7. This versatile dual-unit configuration is designed to enhance operational efficiency, accessibility, and sustainability.

Key Features:

- Total Combined Space: 2,308m2
- o Warehouse Area: 1,846.4m2
- o Office/Commercial Area: 461.6m2 (approx. 20% of total space)
- Ceiling Height: 14m, allowing for optimized vertical storage capacity.
- Power Supply: 600 Amps, 3-phase electricity to meet high-demand
- industrial needs.