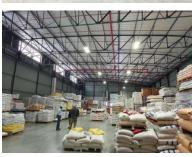

## R230800 excl. VAT

We are pleased to present a unique leasing opportunity for two exceptional industrial units-Units 5 and 6-located in the heart of Airport Industria, just 1km from Cape Town International Airport's freight apron. Offering a combined total area of 2,308m2, these units are perfectly suited for businesses in logistics, warehousing, freight, or manufacturing, with prime access to major transport routes such as the N2, R300, N1, and M7. This versatile dual-unit configuration is designed to enhance operational efficiency, accessibility, and sustainability.

Key Features:

- Total Combined Space: 2,308m2
- o Warehouse Area: 1,846.4m2
- o Office/Commercial Area: 461.6m2 (approx. 20% of total space)
- Ceiling Height: 14m, allowing for optimized vertical storage capacity.
- Power Supply: 600 Amps, 3-phase electricity to meet high-demand
- industrial needs.