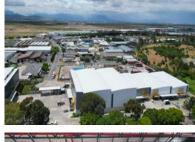

## R230800 excl. VAT

We are pleased to present a unique leasing opportunity for two exceptional industrial units-Units 5 and 6-located in the heart of Airport Industria, just 1km from Cape Town International Airport's freight apron. Offering a combined total area of 2,308m2, these units are perfectly suited for businesses in logistics, warehousing, freight, or manufacturing, with prime access to major transport routes such as the N2, R300, N1, and M7. This versatile dual-unit configuration is designed to enhance operational efficiency, accessibility, and sustainability.