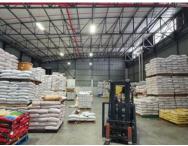

## R230800 excl. VAT

We are pleased to present a unique leasing opportunity for two exceptional industrial units-Units 5 and 6-located in the heart of Airport Industria, just 1km from Cape Town International Airport's freight apron. Offering a combined total area of 2,308m2, these units are perfectly suited for businesses in logistics, warehousing, freight, or manufacturing, with prime access to major transport routes such as the N2, R300, N1, and M7. This versatile dual-unit configuration is designed to enhance operational efficiency, accessibility, and sustainability.

Key Features:

- Total Combined Space: 2,308m2
- o Warehouse Area: 1,846.4m2
- o Office/Commercial Area: 461.6m2 (approx. 20% of total space)
- Ceiling Height: 14m, allowing for optimized vertical storage capacity.
- Power Supply: 600 Amps, 3-phase electricity to meet high-demand
- industrial needs.