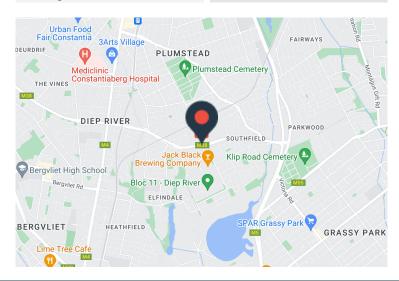

## 91 De Waal Road, Diep River

**Gross rental** 

R41340 excl. VAT

Newly revamped, Landmark 91 Industrial Park in Diep River, (The old Sheraton building) offers warehouse units on the corner of Princess Vlei and De Waal Road in the bustling hub comprising retail, manufacturing and warehousing units.

Location boasts ease of Access to the M5, M3 and surrounds - set amongst established retail, manufacturing and distribution businesses this location is highly sought after.

- 60Amps power (5kW inverter and 5kWh battery included)
- Roll-up shutter doors
- Direct loading and receiving into the unit
- Open plan warehouse
- Private ablution facilities
- On site security
- Close proximity to taxi, train and bus routes.