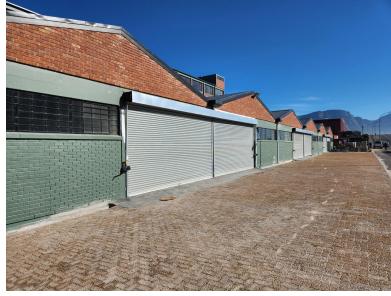

## 91 De Waal Road, Diep River

**Gross rental** 

R41340 excl. VAT

Newly revamped, Landmark 91 Industrial Park in Diep River, (The old Sheraton building) offers warehouse units on the corner of Princess Vlei and De Waal Road in the bustling hub comprising retail, manufacturing and warehousing units.

Location boasts ease of Access to the M5, M3 and surrounds - set amongst established retail, manufacturing and distribution businesses this location is highly sought after.

- 60Amps power (5kW inverter and 5kWh battery included)
- Roll-up shutter doors
- Direct loading and receiving into the unit
- Open plan warehouse
- Private ablution facilities
- On site security
- Close proximity to taxi, train and bus routes.