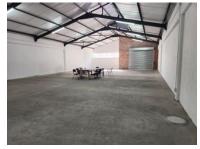

## 91 De Waal Road, Diep River

**Gross rental** 

R41340 excl. VAT

Newly revamped, Landmark 91 Industrial Park in Diep River, (The old Sheraton building) offers warehouse units on the corner of Princess Vlei and De Waal Road in the bustling hub comprising retail, manufacturing and warehousing units.

Location boasts ease of Access to the M5, M3 and surrounds - set amongst established retail, manufacturing and distribution businesses this location is highly sought after.

- 60Amps power (5kW inverter and 5kWh battery included)
- Roll-up shutter doors
- Direct loading and receiving into the unit
- Open plan warehouse
- Private ablution facilities
- On site security
- Close proximity to taxi, train and bus routes.

All costs relating to the rental of this property are exclusive of VAT and Rate Per  $m^2$  excl. VAT  $_{1C}$  R130 /  $m^2$ 

Floor Size 318m<sup>2</sup>
Availability 01 Jul 24

| Security         | No         |
|------------------|------------|
| Air Conditioning | No         |
| Туре             | Warehouse  |
| Title            | None       |
| Zoning           | Industrial |