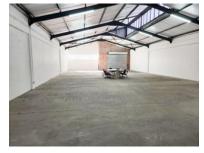

Location boasts ease of Access to the M5, M3 and surrounds - set amongst established retail, manufacturing and distribution businesses this location is highly sought after.

- 60Amps power (5kW inverter and 5kWh battery included)
- Roll-up shutter doors
- Direct loading and receiving into the unit
- Open plan warehouse
- Private ablution facilities
- On site security
- Close proximity to taxi, train and bus routes.

All costs relating to the rental of this property are exclusive of VAT and Rate Per  $m^2$  excl. VAT  $_{1C}$  R130 /  $m^2$ 

Floor Size 318m<sup>2</sup>
Availability 01 Jul 24

| Security         | No         |
|------------------|------------|
| Air Conditioning | No         |
| Туре             | Warehouse  |
| Title            | None       |
| Zoning           | Industrial |