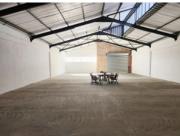

## 91 De Waal Road, Diep River

**Gross rental** 

R41340 excl. VAT

Newly revamped, Landmark 91 Industrial Park in Diep River, (The old Sheraton building) offers warehouse units on the corner of Princess Vlei and De Waal Road in the bustling hub comprising retail, manufacturing and warehousing units.

Location boasts ease of Access to the M5, M3 and surrounds - set amongst established retail, manufacturing and distribution businesses this location is highly sought after.

- 60Amps power (5kW inverter and 5kWh battery included)
- Roll-up shutter doors
- Direct loading and receiving into the unit
- Open plan warehouse
- Private ablution facilities
- On site security
- Close proximity to taxi, train and bus routes.

All costs relating to the rental of this property are exclusive of VAT and Rate Per  $m^2$  excl. VAT  $_{1C}$  R130 /  $m^2$ 

Floor Size 318m<sup>2</sup>
Availability 01 Jul 24

| Security         | No         |
|------------------|------------|
| Air Conditioning | No         |
| Туре             | Warehouse  |
| Title            | None       |
| Zoning           | Industrial |