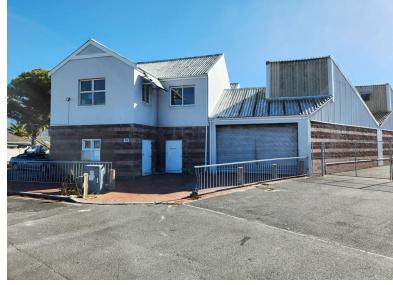

## 385m<sup>2</sup> Warehouse To Let

## 14 Londonderry Road, Ottery

**Gross rental** 

R26950 excl. VAT

Industrial space covering 385m2 available in centrally located Ottery. Ease of access to public transport and major routes. Ottery Park is an active industrial hub in the Southern Suburbs.

Large roll up door allows for delivery/receiving access to the factory. Good roof height

Upstairs office areas

Ablution facilities

Ample parking

Well placed factory space with convenient access to public transport routes. Ottery Park is home to many retail and manufacturing businesses. Close proximity to the M5 makes for easy access to all parts of the Southern Suburbs and major routes. To view this property, do not hesitate to call.