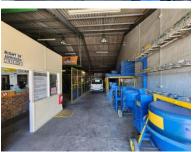

### R41299 excl. VAT

Nicely sized warehouse with ample parking located in Retreat near Builder's Warehouse and Buco. Ease of access via the Main Road, M3 and the M5 via Military Road. Large Roll up door makes for easy loading and offloading. Nice sized office spaces exists for admin. Large warehouse with high ceilings and mezzanine level. Outside yard at the back of the warehouse. Ample parking in front of the building.