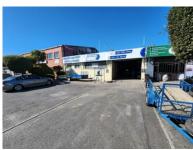

# 330m<sup>2</sup> Warehouse To Let

6 Honeywell Road, Retreat

### R41299 excl. VAT

Nicely sized warehouse with ample parking located in Retreat near Builder's Warehouse and Buco. Ease of access via the Main Road, M3 and the M5 via Military Road. Large Roll up door makes for easy loading and offloading. Nice sized office spaces exists for admin. Large warehouse with high ceilings and mezzanine level. Outside yard at the back of the warehouse. Ample parking in front of the building.