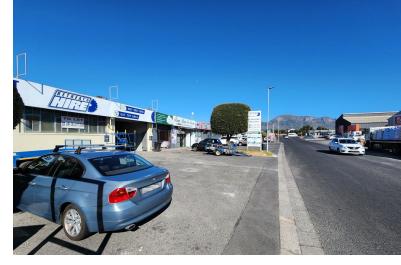

### R41299 excl. VAT

Nicely sized warehouse with ample parking located in Retreat near Builder's Warehouse and Buco. Ease of access via the Main Road, M3 and the M5 via Military Road. Large Roll up door makes for easy loading and offloading. Nice sized office spaces exists for admin. Large warehouse with high ceilings and mezzanine level. Outside yard at the back of the warehouse. Ample parking in front of the building.