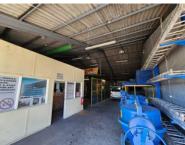

### R41299 excl. VAT

Nicely sized warehouse with ample parking located in Retreat near Builder's Warehouse and Buco. Ease of access via the Main Road, M3 and the M5 via Military Road. Large Roll up door makes for easy loading and offloading. Nice sized office spaces exists for admin. Large warehouse with high ceilings and mezzanine level. Outside yard at the back of the warehouse. Ample parking in front of the building.