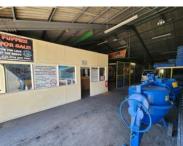

### R41299 excl. VAT

Nicely sized warehouse with ample parking located in Retreat near Builder's Warehouse and Buco. Ease of access via the Main Road, M3 and the M5 via Military Road. Large Roll up door makes for easy loading and offloading. Nice sized office spaces exists for admin. Large warehouse with high ceilings and mezzanine level. Outside yard at the back of the warehouse. Ample parking in front of the building.