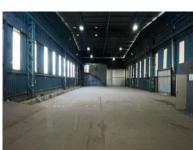

#### **Key Features:**

580m<sup>2</sup> warehouse space with high ceilings and excellent clearance

80m<sup>2</sup> dedicated office component for admin or management use

Large roller shutter door for smooth goods handling