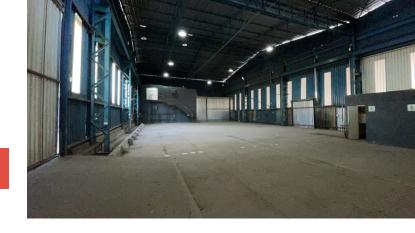

#### **Key Features:**

580m<sup>2</sup> warehouse space with high ceilings and excellent clearance

80m<sup>2</sup> dedicated office component for admin or management use

Large roller shutter door for smooth goods handling