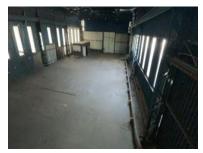

#### **Key Features:**

580m<sup>2</sup> warehouse space with high ceilings and excellent clearance

80m<sup>2</sup> dedicated office component for admin or management use

Large roller shutter door for smooth goods handling