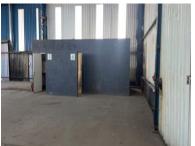

### 9 Bosch street, Nelspruit Industrial

**Gross rental** 

R35000 excl. VAT

This well-proportioned industrial property offers a total of 660 square meters, combining generous warehouse space with a functional office component — ideal for distribution, light manufacturing, or logistics operations.

#### **Key Features:**

580m<sup>2</sup> warehouse space with high ceilings and excellent clearance

80m<sup>2</sup> dedicated office component for admin or management use

Large roller shutter door for smooth goods handling