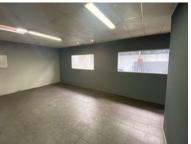

The property features a large roller shutter door, allowing for easy access and efficient loading and unloading with a small truck. The open-plan layout provides versatile space suitable for warehousing, distribution, or light manufacturing operations.

**Key Features:** 

360 Square meters of warehouse space

Located in Riverside Industrial, Nelspruit

Roller shutter door - ideal for small truck access

| Secure, clean, and well-positioned for business logistics                |                       |
|--------------------------------------------------------------------------|-----------------------|
| Rate Per m <sup>2</sup> excl. VAT                                        | R555 / m <sup>2</sup> |
| Floor Size                                                               | f 360m²               |
| Availability                                                             | Immediately           |
| This is an excellent opportunity for businesses looking to expand or     |                       |
| establish a footprint in one of Nelspruit's key industrial hubs. Contact |                       |