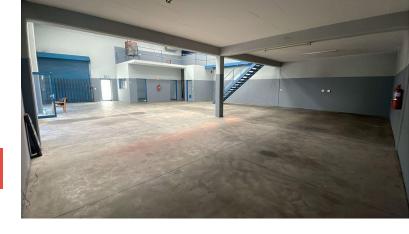

The property features a large roller shutter door, allowing for easy access and efficient loading and unloading with a small truck. The open-plan layout provides versatile space suitable for warehousing, distribution, or light manufacturing operations.

**Key Features:** 

360 Square meters of warehouse space

Located in Riverside Industrial, Nelspruit

Roller shutter door - ideal for small truck access

| Secure, clean, and well-positioned for business logistics                |                       |
|--------------------------------------------------------------------------|-----------------------|
| Rate Per m <sup>2</sup> excl. VAT                                        | R555 / m <sup>2</sup> |
| Floor Size                                                               | f 360m²               |
| Availability                                                             | Immediately           |
| This is an excellent opportunity for businesses looking to expand or     |                       |
| establish a footprint in one of Nelspruit's key industrial hubs. Contact |                       |