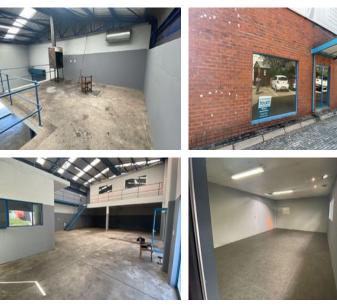

The property features a large roller shutter door, allowing for easy access and efficient loading and unloading with a small truck. The open-plan layout provides versatile space suitable for warehousing, distribution, or light manufacturing operations.

**Key Features:** 

360 Square meters of warehouse space

Located in Riverside Industrial, Nelspruit

Roller shutter door - ideal for small truck access

| Secure, clean, and well-positioned for business logistics                |                       |
|--------------------------------------------------------------------------|-----------------------|
| Rate Per m <sup>2</sup> excl. VAT                                        | R555 / m <sup>2</sup> |
| Floor Size                                                               | f 360m²               |
| Availability                                                             | Immediately           |
| This is an excellent opportunity for businesses looking to expand or     |                       |
| establish a footprint in one of Nelspruit's key industrial hubs. Contact |                       |