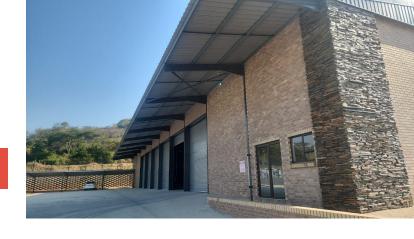

This 1,700 square meter facility offers a versatile layout, ideal for logistics, warehousing, or light manufacturing.

#### **Key Features:**

High-volume warehouse space with excellent height and natural light

Large roller shutter doors for easy loading and offloading

Secure access with ample yard space for trucks and container handling