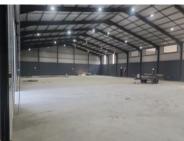

This 1,700 square meter facility offers a versatile layout, ideal for logistics, warehousing, or light manufacturing.

#### **Key Features:**

High-volume warehouse space with excellent height and natural light

Large roller shutter doors for easy loading and offloading

Secure access with ample yard space for trucks and container handling