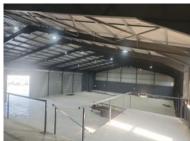

This 1,700 square meter facility offers a versatile layout, ideal for logistics, warehousing, or light manufacturing.

#### **Key Features:**

High-volume warehouse space with excellent height and natural light

Large roller shutter doors for easy loading and offloading

Secure access with ample yard space for trucks and container handling