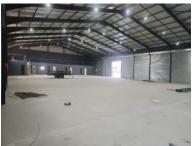

This 1,700 square meter facility offers a versatile layout, ideal for logistics, warehousing, or light manufacturing.

#### **Key Features:**

High-volume warehouse space with excellent height and natural light

Large roller shutter doors for easy loading and offloading

Secure access with ample yard space for trucks and container handling