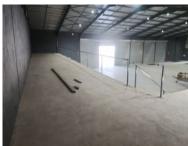

This 1,700 square meter facility offers a versatile layout, ideal for logistics, warehousing, or light manufacturing.

#### **Key Features:**

High-volume warehouse space with excellent height and natural light

Large roller shutter doors for easy loading and offloading

Secure access with ample yard space for trucks and container handling