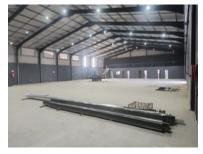

This 1,700 square meter facility offers a versatile layout, ideal for logistics, warehousing, or light manufacturing.

#### **Key Features:**

High-volume warehouse space with excellent height and natural light

Large roller shutter doors for easy loading and offloading

Secure access with ample yard space for trucks and container handling