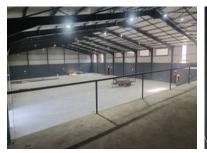

This 1,700 square meter facility offers a versatile layout, ideal for logistics, warehousing, or light manufacturing.

#### **Key Features:**

High-volume warehouse space with excellent height and natural light

Large roller shutter doors for easy loading and offloading

Secure access with ample yard space for trucks and container handling