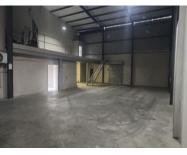

### **Gross rental**

R33000 excl. VAT

Secure 440  $\mbox{m}^2$  Warehouse with Office – Riverside Industrial Park, Nelspruit

Access & Loading:

Large 5 m-high roller doors (two in total)

Office Space:

Air-conditioned office

Utilities & Facilities:

3-phase power

Floor Size Availability

#### Functional layout - Roller doors, small yard, and office/retail front suits

| administrative or showroom functions |             |
|--------------------------------------|-------------|
| Security                             | No          |
| Air Conditioning                     | a No        |
| Туре                                 | r Warehouse |
| Title                                | None        |
| Zoning                               | Industrial  |
|                                      |             |