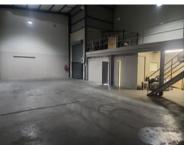

### **Gross rental**

R33000 excl. VAT

Secure 440  $\mbox{m}^2$  Warehouse with Office – Riverside Industrial Park, Nelspruit

Access & Loading:

Large 5 m-high roller doors (two in total)

Office Space:

Air-conditioned office

Utilities & Facilities:

3-phase power

Floor Size Availability

#### Functional layout - Roller doors, small yard, and office/retail front suits

| administrative or showroom functions |             |
|--------------------------------------|-------------|
| Security                             | No          |
| Air Conditioning                     | a No        |
| Туре                                 | r Warehouse |
| Title                                | None        |
| Zoning                               | Industrial  |
|                                      |             |