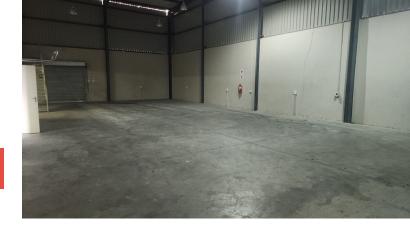

### **Gross rental**

R33000 excl. VAT

Secure 440  $\mbox{m}^2$  Warehouse with Office – Riverside Industrial Park, Nelspruit

Access & Loading:

Large 5 m-high roller doors (two in total)

Office Space:

Air-conditioned office

Utilities & Facilities:

3-phase power

Floor Size Availability

#### Functional layout - Roller doors, small yard, and office/retail front suits

| administrative or showroom functions |             |
|--------------------------------------|-------------|
| Security                             | No          |
| Air Conditioning                     | a No        |
| Туре                                 | r Warehouse |
| Title                                | None        |
| Zoning                               | Industrial  |
|                                      |             |