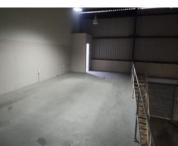

### **Gross rental**

R33000 excl. VAT

Secure 440  $\mbox{m}^2$  Warehouse with Office – Riverside Industrial Park, Nelspruit

Access & Loading:

Large 5 m-high roller doors (two in total)

Office Space:

Air-conditioned office

Utilities & Facilities:

3-phase power

Floor Size Availability