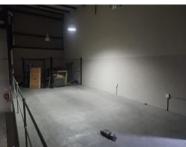

### **Gross rental**

R33000 excl. VAT

Secure 440  $\mbox{m}^2$  Warehouse with Office – Riverside Industrial Park, Nelspruit

Access & Loading:

Large 5 m-high roller doors (two in total)

Office Space:

Air-conditioned office

Utilities & Facilities:

3-phase power

Floor Size Availability