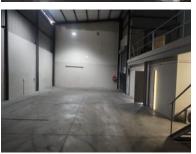

### **Gross rental**

R33000 excl. VAT

Secure 440  $\mbox{m}^2$  Warehouse with Office – Riverside Industrial Park, Nelspruit

Access & Loading:

Large 5 m-high roller doors (two in total)

Office Space:

Air-conditioned office

Utilities & Facilities:

3-phase power

Floor Size Availability