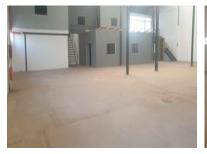

# 1050m<sup>2</sup> Factory To Let

Security: The industrial park is equipped with 24-hour security, providing a safe and secure environment for your business operations.

Rate Per m² excl. VATR45 / m²Floor Size1050m²AvailabilityImmediatelyIdeal Use: Storage or DistributionImmediatelySecurity: 24-hour security surveillanceAccess: Convenient access to major highwaysLocation: Kya Sands, Randburg