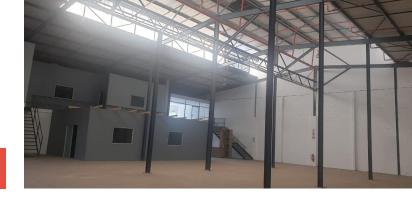

# 1050m<sup>2</sup> Factory To Let

Security: The industrial park is equipped with 24-hour security, providing a safe and secure environment for your business operations.

Rate Per m² excl. VATR45 / m²Floor Size1050m²AvailabilityImmediatelyIdeal Use: Storage or DistributionImmediatelySecurity: 24-hour security surveillanceAccess: Convenient access to major highwaysLocation: Kya Sands, Randburg