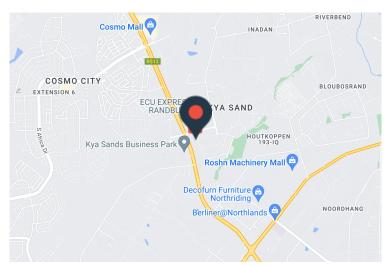

### 3 Precision, Kya Sands

Key Features:

Location: Situated just off Malibongwe Drive, this industrial park provides easy access to public transport, ensuring seamless connectivity for your operations.

Accessibility: Enjoy convenient access to major highways, including the N1 (Johannesburg, Pretoria) and N14 (Pretoria, Lanseria), facilitating efficient distribution and transportation.

Security: The industrial park is equipped with 24-hour security, providing a safe and secure environment for your business operations.

Rate Per m² excl. VATR45 / m²Floor Size1050m²AvailabilityImmediatelyIdeal Use: Storage or DistributionImmediatelySecurity: 24-hour security surveillanceAccess: Convenient access to major highwaysLocation: Kya Sands, Randburg