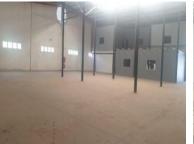

# 1050m<sup>2</sup> Factory To Let

Security: The industrial park is equipped with 24-hour security, providing a safe and secure environment for your business operations.

Rate Per m² excl. VATR45 / m²Floor Size1050m²AvailabilityImmediatelyIdeal Use: Storage or DistributionImmediatelySecurity: 24-hour security surveillanceAccess: Convenient access to major highwaysLocation: Kya Sands, Randburg