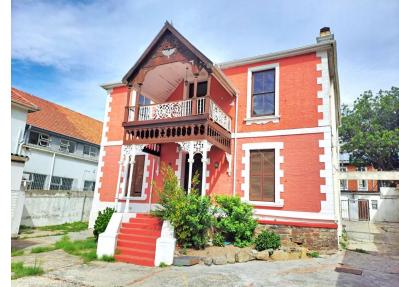

The property currently consists of a double-storey home, 7 large garage spaces with tall roller shutter doors, and various out-buildings. This stately home is equipped with spacious rooms with high ceilings, original wooden flooring and finishes, and large windows offering stunning light. While in need of renovation this beautiful old building has still maintained its character and charm.