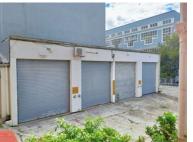

The property currently consists of a double-storey home, 7 large garage spaces with tall roller shutter doors, and various out-buildings. This stately home is equipped with spacious rooms with high ceilings, original wooden flooring and finishes, and large windows offering stunning light. While in need of renovation this beautiful old building has still maintained its character and charm.