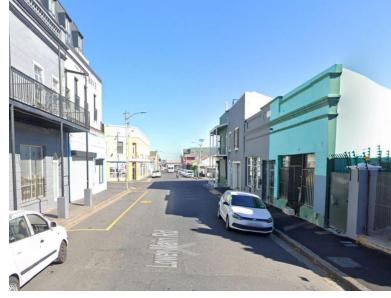

## 110m<sup>2</sup> Office For Sale

230 Lower Main Road, Observatory

**Price** 

R2,100,000 excl. VAT

Located on the bustling Lower Main Road in Observatory, this charming 3-bedroom home is zoned Mixed Use 2, allowing for a variety of uses including retail, office, or residential. It is currently used as a home but was previously operated as an antique showroom. The property features shop frontage directly onto Lower Main Road, with direct street access. While the access is currently closed off due to residential use, it can easily be reopened. The site benefits from excellent visibility on a busy section of Lower Main Road and is well-suited for businesses such as medical rooms, legal practices, or owner-run retail operations. It also lends itself well to a work-from-home setup. Vacant occupation will be provided on transfer.

The layout includes a front-facing shop area, two large internal rooms suitable for residential or office use, a spacious kitchen, a sizable bathroom, and a rear courtyard.

| Floor Size   | 110m² |
|--------------|-------|
| Availability | None  |