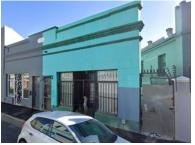

## 110m<sup>2</sup> Office For Sale

230 Lower Main Road, Observatory

**Price** 

R2,100,000 excl. VAT

Located on the bustling Lower Main Road in Observatory, this charming 3-bedroom home is zoned Mixed Use 2, allowing for a variety of uses including retail, office, or residential. It is currently used as a home but was previously operated as an antique showroom. The property features shop frontage directly onto Lower Main Road, with direct street access. While the access is currently closed off due to residential use, it can easily be reopened. The site benefits from excellent visibility on a busy section of Lower Main Road and is well-suited for businesses such as medical rooms, legal practices, or owner-run retail operations. It also lends itself well to a work-from-home setup. Vacant occupation will be provided on transfer.

The layout includes a front-facing shop area, two large internal rooms suitable for residential or office use, a spacious kitchen, a sizable bathroom, and a rear courtyard.

| Floor Size   | 110m² |
|--------------|-------|
| Availability | None  |