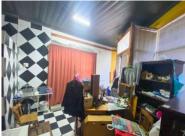

The layout includes a front-facing shop area, two large internal rooms suitable for residential or office use, a spacious kitchen, a sizable bathroom, and a rear courtyard.

| Floor Size   | 110m² |
|--------------|-------|
| Availability | None  |