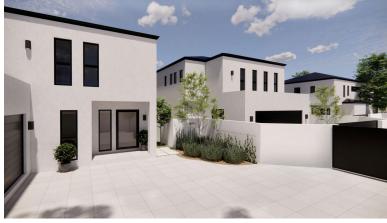

## 1 Sunrise Crescent, Constantia

Price R7,600,000

This brand new Mellow Wood development in the heart of Constantia comprises three, beautifully designed, modern units in a secure environment. All 3 units are built behind security gates and electric fencing.

DWELLING 1 (No Transfer Duty) 4 Beds, 4.5 bath, 2 car garage

Dwelling size: 300m2 Total land size: 414m2 R8,200,000 incl VAT

DWELLING 2 (No Transfer Duty) 3 beds, 4.5 bath, 2 car garage Dwelling size: 258m2