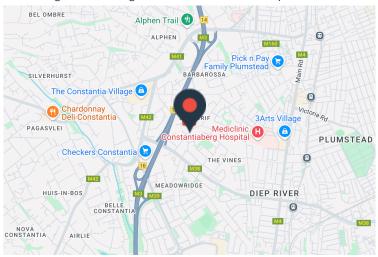

## 1 Sunrise Crescent, Constantia

Price R7,600,000

This brand new Mellow Wood development in the heart of Constantia comprises three, beautifully designed, modern units in a secure environment. All 3 units are built behind security gates and electric fencing.