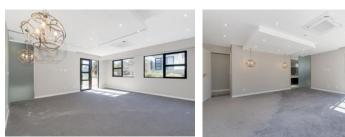

The downstairs is as follows: X2 double garages Dining room TV lounge

Kitchen, Scullery and pantry Formal lounge

Bar

Enclosed Patio

Downstairs bedroom with en-suite bathroom (shower, basin, and

toilet) and separate outside entrance.

Powder room and separate guest toilet

Study (with separate outside entrance)