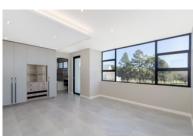

The downstairs is as follows: X2 double garages Dining room TV lounge

Kitchen, Scullery and pantry Formal lounge

Bar

Enclosed Patio

Downstairs bedroom with en-suite bathroom (shower, basin, and

toilet) and separate outside entrance.