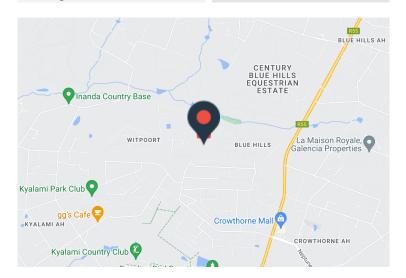

#### 29 Jacana, Blue Hills Equestrian Estate

Price

R3,500,000

\*\*Stunning Vacant Land in Blue Hills Country Estate\*\*

Discover your dream property in the prestigious Blue Hills Country Estate! This generous vacant land parcel offers the perfect canvas to build your ideal home in a serene, nature-filled environment.

\*\*Property Highlights:\*\*

- \*\*Prime Location:\*\* Nestled within a secure and tranquil estate, surrounded by lush greenery and scenic views.

- \*\*Size:\*\* Ample space to create your custom-designed home with plenty of room for gardens, pools, and outdoor living.

- \*\*Community Amenities:\*\* Enjoy access to walking trails, parks, and a vibrant community atmosphere, perfect for families and nature lovers alike.

- \*\*Convenient Access:\*\* Close proximity to major roads, schools, shopping centers, and all essential amenities.