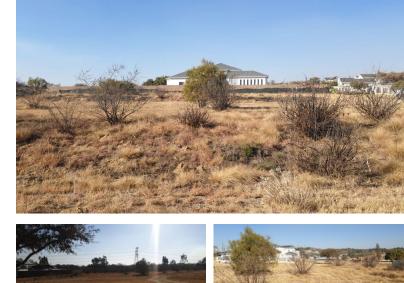

#### 29 Jacana, Blue Hills Equestrian Estate

Price

R3,500,000

\*\*Stunning Vacant Land in Blue Hills Country Estate\*\*

Discover your dream property in the prestigious Blue Hills Country Estate! This generous vacant land parcel offers the perfect canvas to build your ideal home in a serene, nature-filled environment.

\*\*Property Highlights:\*\*

- \*\*Prime Location:\*\* Nestled within a secure and tranquil estate, surrounded by lush greenery and scenic views.

- \*\*Size:\*\* Ample space to create your custom-designed home with plenty of room for gardens, pools, and outdoor living.

- \*\*Community Amenities:\*\* Enjoy access to walking trails, parks, and a vibrant community atmosphere, perfect for families and nature lovers alike.

- \*\*Convenient Access:\*\* Close proximity to major roads, schools, shopping centers, and all essential amenities.