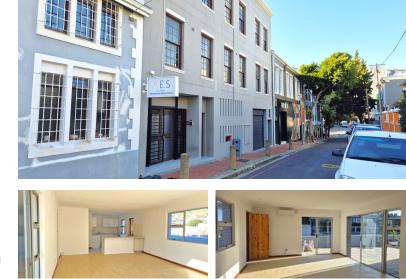

### 22 Jarvis, De Waterkant

Price

R35,000 pm

This expansive 135sqm apartment offers the perfect balance of indoor comfort and outdoor living, with a remarkable 220sqm wraparound balcony showcasing panoramic views from Table Mountain to the harbour. Designed for easy living and entertaining, the open-plan lounge, dining, and kitchen area flows seamlessly onto the balcony, where a covered portion of the balcony makes year-round braaing a pleasure. Inside, there are two well-appointed bathrooms — one with a shower and one with a bath. Ideal for those who value space, style, and breathtaking views in every direction.