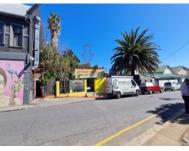

# 1073m<sup>2</sup> Investment For Sale

92 Station Road, Observatory

Price

### R12,000,000 excl. VAT

Fully let income generating investment located in the heart of Observatory. The properties location at the centre of Observatory's night life and social scene promises good long term tenancy and yield. Consisting of two buildings one of which is a Victorian-style building on Station road and the other is a single story building on Lower Main Road with impressive triple-volume ceilings and a large outdoor area. The Lower Main Road building houses Trenchtown a hallmark of the Observatory nightlife scene, and the Station Road property houses an esoteric lifestyle shop and a new tenant. The property boasts prominent frontage onto Lower Main Road where Observatory's vibrant nightlife begins and continues along this bustling street. The property is sold subject to the lease. It is a VAT applicable sale in other words VAT will be added to the purchase price, but the sale can be zero rated for VAT (subject to SARS approval).