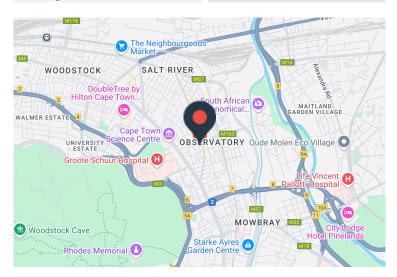

### R12,000,000 excl. VAT

Fully let income generating investment located in the heart of Observatory. The properties location at the centre of Observatory's night life and social scene promises good long term tenancy and yield. Consisting of two buildings one of which is a Victorian-style building on Station road and the other is a single story building on Lower Main Road with impressive triple-volume ceilings and a large outdoor area. The Lower Main Road building houses Trenchtown a hallmark of the Observatory nightlife scene, and the Station Road property houses an esoteric lifestyle shop and a new tenant. The property boasts prominent frontage onto Lower Main Road where Observatory's vibrant nightlife begins and continues along this bustling street. The property is sold subject to the lease. It is a VAT applicable sale in other words VAT will be added to the purchase price, but the sale can be zero rated for VAT (subject to SARS approval).