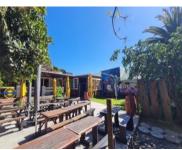

### R12,000,000 excl. VAT

Fully let income generating investment located in the heart of Observatory. The properties location at the centre of Observatory's night life and social scene promises good long term tenancy and yield. Consisting of two buildings one of which is a Victorian-style building on Station road and the other is a single story building on Lower Main Road with impressive triple-volume ceilings and a large outdoor area. The Lower Main Road building houses Trenchtown a hallmark of the Observatory nightlife scene, and the Station Road property houses an esoteric lifestyle shop and a new tenant. The property boasts prominent frontage onto Lower Main Road where Observatory's vibrant nightlife begins and continues along this bustling street. The property is sold subject to the lease. It is a VAT applicable sale in other words VAT will be added to the purchase price, but the sale can be zero rated for VAT (subject to SARS approval).