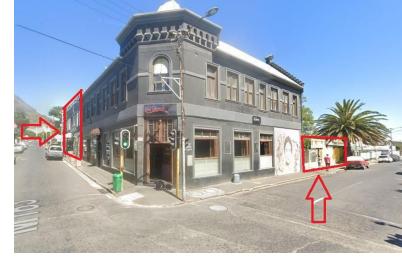

### R12,000,000 excl. VAT

Fully let income generating investment located in the heart of Observatory. The properties location at the centre of Observatory's night life and social scene promises good long term tenancy and yield. Consisting of two buildings one of which is a Victorian-style building on Station road and the other is a single story building on Lower Main Road with impressive triple-volume ceilings and a large outdoor area. The Lower Main Road building houses Trenchtown a hallmark of the Observatory nightlife scene, and the Station Road property houses an esoteric lifestyle shop and a new tenant. The property boasts prominent frontage onto Lower Main Road where Observatory's vibrant nightlife begins and continues along this bustling street. The property is sold subject to the lease. It is a VAT applicable sale in other words VAT will be added to the purchase price, but the sale can be zero rated for VAT (subject to SARS approval).