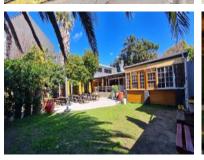

### R12,000,000 excl. VAT

Fully let income generating investment located in the heart of Observatory. The properties location at the centre of Observatory's night life and social scene promises good long term tenancy and yield. Consisting of two buildings one of which is a Victorian-style building on Station road and the other is a single story building on Lower Main Road with impressive triple-volume ceilings and a large outdoor area. The Lower Main Road building houses Trenchtown a hallmark of the Observatory nightlife scene, and the Station Road property houses an esoteric lifestyle shop and a new tenant. The property boasts prominent frontage onto Lower Main Road where Observatory's vibrant nightlife begins and continues along this bustling street. The property is sold subject to the lease. It is a VAT applicable sale in other words VAT will be added to the purchase price, but the sale can be zero rated for VAT (subject to SARS approval).