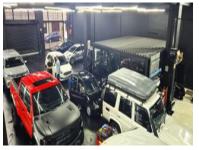

## 49 Loop Street, Cape Town City Centre

**Gross rental** 

R141660 excl. VAT

This 787sqm showroom and studio space offers a rare blend of functionality and style, perfect for a high-end motor workshop, gallery, design studio, or retail flagship. The ground floor features a spacious open-plan showroom/workshop area, while the mezzanine level includes two private offices, a sleek bar, and relaxed seating - ideal for client meetings or creative collaboration. With high-end finishes, excellent signage opportunities, and a flexible layout, this space is currently designed to showcase premium products and/or services.