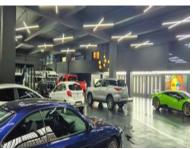

## 49 Loop Street, Cape Town City Centre

**Gross rental** 

R141660 excl. VAT

This 787sqm showroom and studio space offers a rare blend of functionality and style, perfect for a high-end motor workshop, gallery, design studio, or retail flagship. The ground floor features a spacious open-plan showroom/workshop area, while the mezzanine level includes two private offices, a sleek bar, and relaxed seating - ideal for client meetings or creative collaboration. With high-end finishes, excellent signage opportunities, and a flexible layout, this space is currently designed to showcase premium products and/or services.