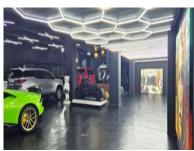

## 49 Loop Street, Cape Town City Centre

**Gross rental** 

R141660 excl. VAT

This 787sqm showroom and studio space offers a rare blend of functionality and style, perfect for a high-end motor workshop, gallery, design studio, or retail flagship. The ground floor features a spacious open-plan showroom/workshop area, while the mezzanine level includes two private offices, a sleek bar, and relaxed seating - ideal for client meetings or creative collaboration. With high-end finishes, excellent signage opportunities, and a flexible layout, this space is currently designed to showcase premium products and/or services.