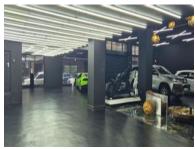

## 49 Loop Street, Cape Town City Centre

**Gross rental** 

R141660 excl. VAT

This 787sqm showroom and studio space offers a rare blend of functionality and style, perfect for a high-end motor workshop, gallery, design studio, or retail flagship. The ground floor features a spacious open-plan showroom/workshop area, while the mezzanine level includes two private offices, a sleek bar, and relaxed seating - ideal for client meetings or creative collaboration. With high-end finishes, excellent signage opportunities, and a flexible layout, this space is currently designed to showcase premium products and/or services.