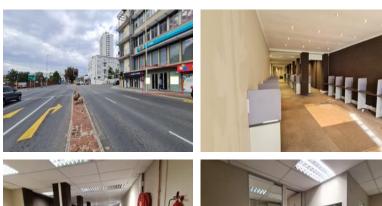

Previously the office of the DA Party call center, the space consists of an open plan area, two offices at the rear overlooking the open plan area, another open plan area which was previously used as a canteen, with a small office on the side. There is a garage with roller shutter at the rear for 2 cars, where goods can be received and taken directly into the current canteen area.