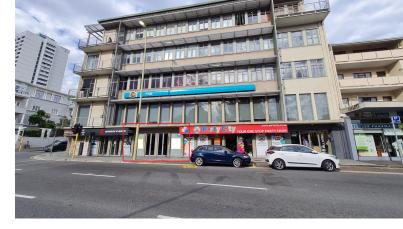

### R30000 excl. VAT

Retail unit on busy Mill Street in Gardens. Customers from the Southern / Northern Suburbs can access your space directly from the highway. There is parking lot at the rear for your customers. There is direct loading via a secure garage at the rear with two bays, which could also be used for customer parking. Great exposure onto Mill Street which receives heavy vehicular traffic. The space is close to Gardens Shopping Centre with the lifestyle it offers your staff, and reasonably close to all the courts for attorneys.

Previously the office of the DA Party call center, the space consists of an open plan area, two offices at the rear overlooking the open plan area, another open plan area which was previously used as a canteen, with a small office on the side. There is a garage with roller shutter at the rear for 2 cars, where goods can be received and taken directly into the current canteen area.