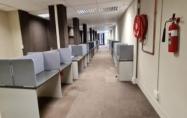

Previously the office of the DA Party call center, the space consists of an open plan area, two offices at the rear overlooking the open plan area, another open plan area which was previously used as a canteen, with a small office on the side. There is a garage with roller shutter at the rear for 2 cars, where goods can be received and taken directly into the current canteen area.