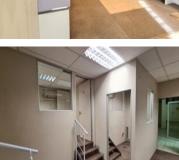

### R30000 excl. VAT

Retail unit on busy Mill Street in Gardens. Customers from the Southern / Northern Suburbs can access your space directly from the highway. There is parking lot at the rear for your customers. There is direct loading via a secure garage at the rear with two bays, which could also be used for customer parking. Great exposure onto Mill Street which receives heavy vehicular traffic. The space is close to Gardens Shopping Centre with the lifestyle it offers your staff, and reasonably close to all the courts for attorneys.

Previously the office of the DA Party call center, the space consists of an open plan area, two offices at the rear overlooking the open plan area, another open plan area which was previously used as a canteen, with a small office on the side. There is a garage with roller shutter at the rear for 2 cars, where goods can be received and taken directly into the current canteen area.

Rate Per m<sup>2</sup> excl. VAT Floor Size Availability

R113 / m<sup>2</sup> 265m<sup>2</sup> Immediately

| Security         | No              |
|------------------|-----------------|
| Air Conditioning | No              |
| Туре             | Retail          |
| Title            | Sectional Title |
| Zoning           | Retail          |