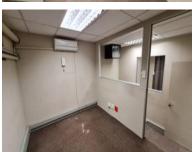

Previously the office of the DA Party call center, the space consists of an open plan area, two offices at the rear overlooking the open plan area, another open plan area which was previously used as a canteen, with a small office on the side. There is a garage with roller shutter at the rear for 2 cars, where goods can be received and taken directly into the current canteen area.

Rate Per m<sup>2</sup> excl. VAT Floor Size Availability

R113 / m<sup>2</sup> 265m<sup>2</sup> Immediately

| Security         | No              |
|------------------|-----------------|
| Air Conditioning | No              |
| Туре             | Retail          |
| Title            | Sectional Title |
| Zoning           | Retail          |