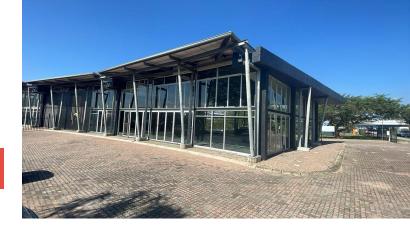

## 7 Cascade Cose, Riverside Park

**Gross rental** 

R69120 excl. VAT

Take advantage of prime exposure with this 576 square meter retail space, perfectly positioned in the bustling Riverside Park area of Nelspruit. This property offers exceptional visibility and road frontage, ensuring your business gets noticed by high volumes of passing vehicle traffic daily.

**Key Features:** 

576 square meters of versatile retail space

Located in sought-after Riverside Park, Nelspruit

Excellent visibility with high road exposure

Rate Per  $m^2$  excl. VATR120 /  $m^2$ Floor Size576 $m^2$ AvailabilityImmediately