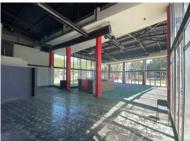

## 7 Cascade Cose, Riverside Park

**Gross rental** 

R69120 excl. VAT

Take advantage of prime exposure with this 576 square meter retail space, perfectly positioned in the bustling Riverside Park area of Nelspruit. This property offers exceptional visibility and road frontage, ensuring your business gets noticed by high volumes of passing vehicle traffic daily.

**Key Features:** 

576 square meters of versatile retail space

Located in sought-after Riverside Park, Nelspruit

Excellent visibility with high road exposure

Rate Per  $m^2$  excl. VATR120 /  $m^2$ Floor Size576 $m^2$ AvailabilityImmediately