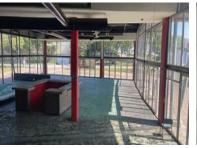

## 7 Cascade Cose, Riverside Park

**Gross rental** 

R69120 excl. VAT

Take advantage of prime exposure with this 576 square meter retail space, perfectly positioned in the bustling Riverside Park area of Nelspruit. This property offers exceptional visibility and road frontage, ensuring your business gets noticed by high volumes of passing vehicle traffic daily.

**Key Features:** 

576 square meters of versatile retail space

Located in sought-after Riverside Park, Nelspruit

Excellent visibility with high road exposure

Rate Per  $m^2$  excl. VATR120 /  $m^2$ Floor Size576 $m^2$ AvailabilityImmediately