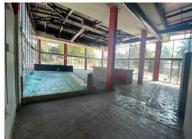

## 7 Cascade Cose, Riverside Park

**Gross rental** 

R69120 excl. VAT

Take advantage of prime exposure with this 576 square meter retail space, perfectly positioned in the bustling Riverside Park area of Nelspruit. This property offers exceptional visibility and road frontage, ensuring your business gets noticed by high volumes of passing vehicle traffic daily.

**Key Features:** 

576 square meters of versatile retail space

Located in sought-after Riverside Park, Nelspruit

Excellent visibility with high road exposure

Rate Per  $m^2$  excl. VATR120 /  $m^2$ Floor Size576 $m^2$ AvailabilityImmediately