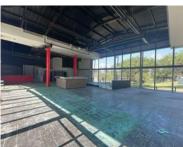

## 7 Cascade Cose, Riverside Park

**Gross rental** 

R69120 excl. VAT

Take advantage of prime exposure with this 576 square meter retail space, perfectly positioned in the bustling Riverside Park area of Nelspruit. This property offers exceptional visibility and road frontage, ensuring your business gets noticed by high volumes of passing vehicle traffic daily.

**Key Features:** 

576 square meters of versatile retail space

Located in sought-after Riverside Park, Nelspruit

Excellent visibility with high road exposure

Rate Per  $m^2$  excl. VATR120 /  $m^2$ Floor Size576 $m^2$ AvailabilityImmediately