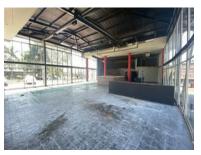

## 7 Cascade Cose, Riverside Park

**Gross rental** 

R69120 excl. VAT

Take advantage of prime exposure with this 576 square meter retail space, perfectly positioned in the bustling Riverside Park area of Nelspruit. This property offers exceptional visibility and road frontage, ensuring your business gets noticed by high volumes of passing vehicle traffic daily.

**Key Features:** 

576 square meters of versatile retail space

Located in sought-after Riverside Park, Nelspruit

Excellent visibility with high road exposure

Rate Per  $m^2$  excl. VATR120 /  $m^2$ Floor Size576 $m^2$ AvailabilityImmediately