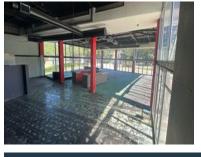

## 7 Cascade Cose, Riverside Park

**Gross rental** 

R69120 excl. VAT

Take advantage of prime exposure with this 576 square meter retail space, perfectly positioned in the bustling Riverside Park area of Nelspruit. This property offers exceptional visibility and road frontage, ensuring your business gets noticed by high volumes of passing vehicle traffic daily.

**Key Features:** 

576 square meters of versatile retail space

Located in sought-after Riverside Park, Nelspruit

Excellent visibility with high road exposure

Rate Per  $m^2$  excl. VATR120 /  $m^2$ Floor Size576 $m^2$ AvailabilityImmediately